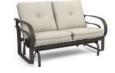

C 2M92A H: 43" W: 29.5" D: 35"

Seat Ht: 19" Arm Ht: 25"

LOW BACK LOVESEAT GLIDER

© 2M44A

H: 35" W: 55" D: 35" Seat Ht: 19" Arm Ht: 25"

LOW BACK SOFA GLIDER
2M46A
H: 35" W: 79.5" D: 35"
Seat Ht: 19" Arm Ht: 25"