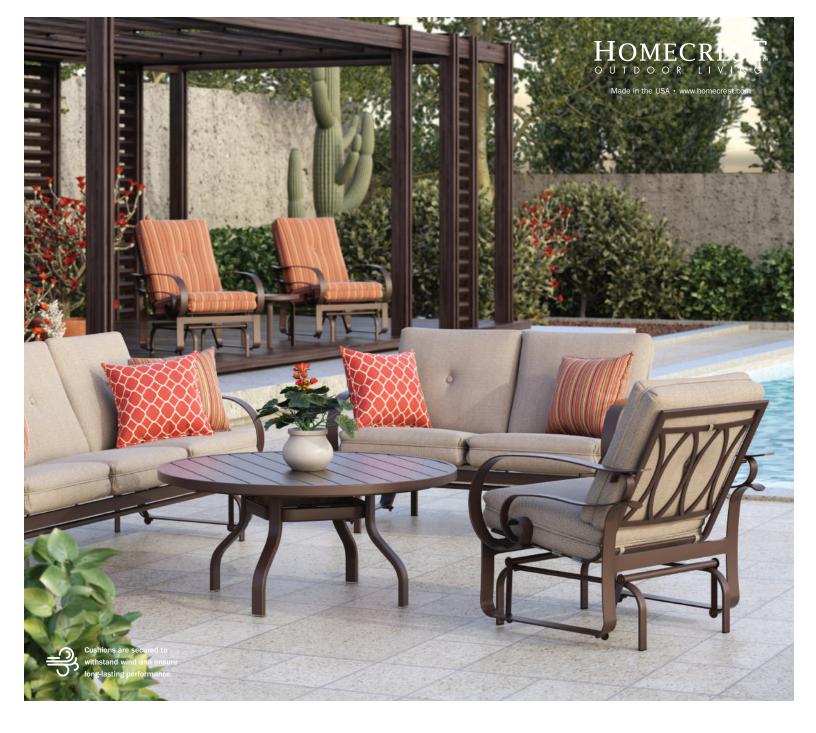

LOW BACK SWIVEL ROCKER CHAT CHAIR

C 2M90A H: 36" W: 29.5" D: 35" Seat Ht: 18" Arm Ht: 24"

LOW BACK SINGLE GLIDER

2M40A

H: 35" W: 29.5" D: 35" Seat Ht: 19" Arm Ht: 25"

HIGH BACK SWIVEL ROCKER CHAT CHAIR

Seat Ht: 18" Arm Ht: 24"

C 2M92A H: 43" W: 29.5" D: 35"

Seat Ht: 19" Arm Ht: 25"

LOW BACK LOVESEAT GLIDER

© 2M44A

H: 35" W: 55" D: 35" Seat Ht: 19" Arm Ht: 25"

LOW BACK SOFA GLIDER
2M46A
H: 35" W: 79.5" D: 35"
Seat Ht: 19" Arm Ht: 25"