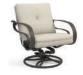

LOW BACK SWIVEL ROCKER CHAT CHAIR

C 2M90A H: 36" W: 29.5" D: 35" Seat Ht: 18" Arm Ht: 24"

LOW BACK SINGLE GLIDER

2M40A

H: 35" W: 29.5" D: 35" Seat Ht: 19" Arm Ht: 25"

HIGH BACK SWIVEL ROCKER CHAT CHAIR

Seat Ht: 18" Arm Ht: 24"

C 2M92A H: 43" W: 29.5" D: 35"

Seat Ht: 19" Arm Ht: 25"

LOW BACK LOVESEAT GLIDER

© 2M44A

H: 35" W: 55" D: 35" Seat Ht: 19" Arm Ht: 25"

LOW BACK SOFA GLIDER
2M46A
H: 35" W: 79.5" D: 35"
Seat Ht: 19" Arm Ht: 25"