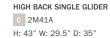

LOW BACK SWIVEL ROCKER CHAT CHAIR

C 2M90A H: 36" W: 29.5" D: 35" Seat Ht: 18" Arm Ht: 24"

LOW BACK SINGLE GLIDER

2M40A

H: 35" W: 29.5" D: 35" Seat Ht: 19" Arm Ht: 25"

HIGH BACK SWIVEL ROCKER CHAT CHAIR

Seat Ht: 18" Arm Ht: 24"