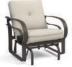

LOW BACK SWIVEL ROCKER CHAT CHAIR

C 2M90A H: 36" W: 29.5" D: 35" Seat Ht: 18" Arm Ht: 24"

LOW BACK SINGLE GLIDER

2M40A

H: 35" W: 29.5" D: 35" Seat Ht: 19" Arm Ht: 25"

HIGH BACK SWIVEL ROCKER CHAT CHAIR

Seat Ht: 18" Arm Ht: 24"

C 2M92A H: 43" W: 29.5" D: 35"

Seat Ht: 19" Arm Ht: 25"

LOW BACK LOVESEAT GLIDER

© 2M44A

H: 35" W: 55" D: 35" Seat Ht: 19" Arm Ht: 25"

LOW BACK SOFA GLIDER
2M46A
H: 35" W: 79.5" D: 35"
Seat Ht: 19" Arm Ht: 25"