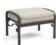

bly functional, the Emory cushion collection has the perfect style for any outdoor space. Emory offers a wide variety of seating options, in both low and high back models, across gliding and swivel rocking motion pieces. Emory offers tremendous comfort and value in well-proportioned pieces that provide seating options for any space.



LOW BACK SWIVEL ROCKER CHAT CHAIR

C 2M90A H: 36" W: 29.5" D: 35" Seat Ht: 18" Arm Ht: 24"



LOW BACK SINGLE GLIDER

2M40A

H: 35" W: 29.5" D: 35" Seat Ht: 19" Arm Ht: 25"



HIGH BACK SWIVEL ROCKER CHAT CHAIR

Seat Ht: 18" Arm Ht: 24"

C 2M92A H: 43" W: 29.5" D: 35"



Seat Ht: 19" Arm Ht: 25"



LOW BACK LOVESEAT GLIDER

© 2M44A

H: 35" W: 55" D: 35" Seat Ht: 19" Arm Ht: 25"





LOW BACK SOFA GLIDER
2M46A
H: 35" W: 79.5" D: 35"
Seat Ht: 19" Arm Ht: 25"



OTTOMAN C 2M12A

H: 18.5" W: 27.5" D: 22.5" Seat Ht: 18.5" Arm Ht: N/A