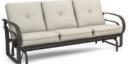

C 2M92A H: 43" W: 29.5" D: 35"

Seat Ht: 19" Arm Ht: 25"

LOW BACK LOVESEAT GLIDER

© 2M44A

H: 35" W: 55" D: 35" Seat Ht: 19" Arm Ht: 25"

LOW BACK SOFA GLIDER
2M46A
H: 35" W: 79.5" D: 35"
Seat Ht: 19" Arm Ht: 25"