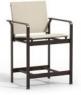

ARMLESS BALCONY STOOL

s 56550

H: 38.5" W: 25" D: 21" Seat Ht: 24" Arm Ht: N/A

BALCONY STOOL

s 56570

H: 38.5" W: 25" D: 21" Seat Ht: 24" Arm Ht: 30"

ARMLESS BAR STOOL

s 56450