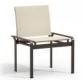

ARMLESS CAFÉ CHAIR

S 56350 S 56350-2 (2 Pack\*) H: 32.5" W: 25" D: 21"

Seat Ht: 18" Arm Ht: N/A (Stackable: 4-6)

CAFÉ CHAIR

S 56370 S 56370-2 (2 Pack\*) H: 32.5" W: 25" D: 21"

Seat Ht: 18" Arm Ht: 24" (Stackable: 4-6)