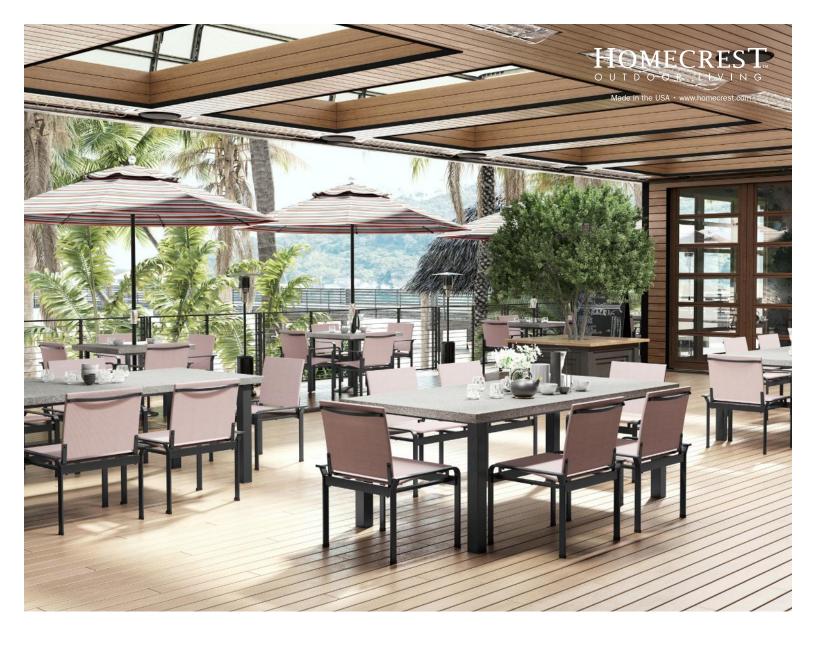

## **ELEVATE SLING**

## **ALUMINUM**

The Elevate sling collection shows that elegance and strength can go hand in hand. Elevate features defined lines with added weight for resistance against strong winds. Created from custom, solid aluminum, these pieces offer tremendous resistance to wind, salt, sun, and snow. All these features combine to make Elevate sling ideal for hospitality, workplace, rooftop, and balcony environments.