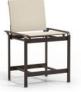

ARMLESS BALCONY STOOL

s 56550

H: 38.5" W: 25" D: 21" Seat Ht: 24" Arm Ht: N/A

BALCONY STOOL

s 56570

H: 38.5" W: 25" D: 21" Seat Ht: 24" Arm Ht: 30"

ARMLESS BAR STOOL

s 56450