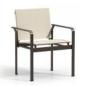

ARMLESS CAFÉ CHAIR

S 56350 S 56350-2 (2 Pack\*) H: 32.5" W: 25" D: 21"

Seat Ht: 18" Arm Ht: N/A (Stackable: 4-6)

CAFÉ CHAIR

S 56370 S 56370-2 (2 Pack\*) H: 32.5" W: 25" D: 21"

Seat Ht: 18" Arm Ht: 24" (Stackable: 4-6)