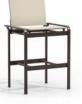

ARMLESS BALCONY STOOL

s 56550

H: 38.5" W: 25" D: 21" Seat Ht: 24" Arm Ht: N/A

BALCONY STOOL

s 56570

H: 38.5" W: 25" D: 21" Seat Ht: 24" Arm Ht: 30"

ARMLESS BAR STOOL

s 56450