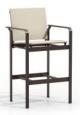

ARMLESS BALCONY STOOL

s 56550

H: 38.5" W: 25" D: 21" Seat Ht: 24" Arm Ht: N/A

BALCONY STOOL

s 56570

H: 38.5" W: 25" D: 21" Seat Ht: 24" Arm Ht: 30"

ARMLESS BAR STOOL

s 56450

H: 44.5" W: 25" D: 21" Seat Ht: 30" Arm Ht: N/A

BAR STOOL

s 56470

H: 44.5" W: 25" D: 21" Seat Ht: 30" Arm Ht: 36"