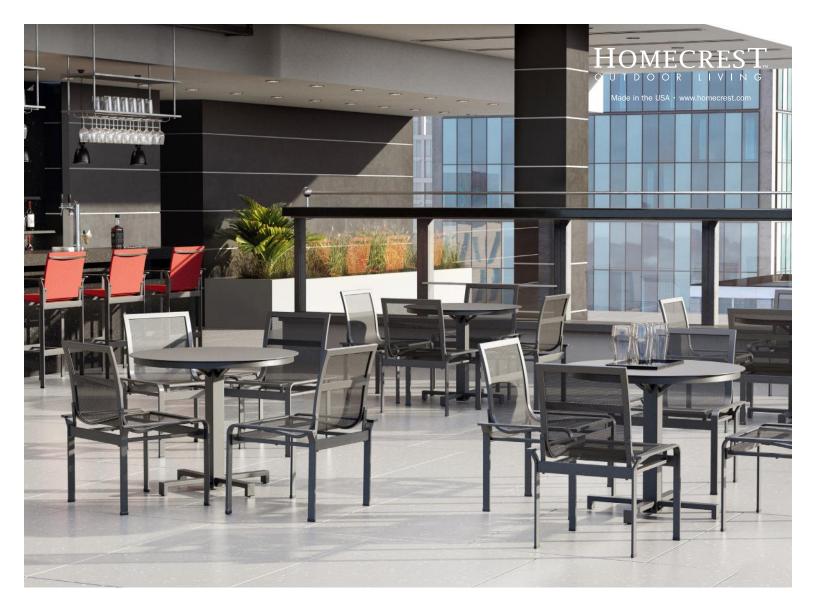

## **ELEVATE** MESH

## ALUMINUM

Our Elevate mesh collection puts a twist on our classic visual designs, while adding features that make it the ideal choice for hospitality, workplace, rooftop, and balcony environments. Crafted with solid aluminum frames for added weight and resistance against strong winds, these pieces have a unique shape that makes both the armed and armless café units fully stackable. In addition, this collection is resistant to salt, sun, snow, and anything else nature can throw at it.

## ► TAKE NOTICE

Our café chairs pair with café height tables. Want to use these café chairs with a dining height table? Add a Lift Kit (KIT175) to raise the 37XX series dining base on all Natural Series and Latitude tables an additional 1.75", increasing the table height from dining to café in minutes!

\*When ordering multi-pack, quantity of one equals two pieces, as denoted in model #-x.

Frames are designed with added weight to withstand wind and stay in place.

Available in: M Metal