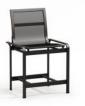

ARMLESS BALCONY STOOL 5655M H: 40" W: 25" D: 21" Seat Ht: 24" Arm Ht: N/A

BALCONY STOOL 5657M H: 40" W: 25" D: 21" Seat Ht: 24" Arm Ht: 30"

ARMLESS BAR STOOL 5645M H: 46" W: 25" D: 21" Seat Ht: 30" Arm Ht: N/A

BAR STOOL 5647M H: 46" W: 25" D: 21" Seat Ht: 30" Arm Ht: 36"