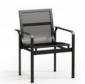

ARMLESS CAFÉ CHAIR 5635M 5635M-2 (2 Pack\*) H: 34" W: 25" D: 21" Seat Ht: 18" Arm Ht: N/A (Stackable: 4-6)

CAFÉ CHAIR 5637M 5637M-2 (2 Pack\*) H: 34" W: 25" D: 21" Seat Ht: 18" Arm Ht: 24" (Stackable: 4-6)