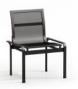

ARMLESS CAFÉ CHAIR 5635M 5635M-2 (2 Pack\*) H: 34" W: 25" D: 21" Seat Ht: 18" Arm Ht: N/A (Stackable: 4-6)

CAFÉ CHAIR 5637M 5637M-2 (2 Pack\*) H: 34" W: 25" D: 21" Seat Ht: 18" Arm Ht: 24" (Stackable: 4-6)