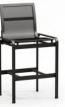

ARMLESS BALCONY STOOL 5655M H: 40" W: 25" D: 21" Seat Ht: 24" Arm Ht: N/A

BALCONY STOOL 5657M H: 40" W: 25" D: 21" Seat Ht: 24" Arm Ht: 30"

ARMLESS BAR STOOL 5645M H: 46" W: 25" D: 21" Seat Ht: 30" Arm Ht: N/A

BAR STOOL 5647M H: 46" W: 25" D: 21" Seat Ht: 30" Arm Ht: 36"