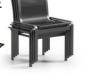

ARMLESS CAFÉ CHAIR 5635M 5635M-2 (2 Pack\*) H: 34" W: 25" D: 21" Seat Ht: 18" Arm Ht: N/A (Stackable: 4-6)

CAFÉ CHAIR 5637M 5637M-2 (2 Pack\*) H: 34" W: 25" D: 21" Seat Ht: 18" Arm Ht: 24" (Stackable: 4-6)