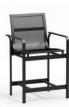

ARMLESS CAFÉ CHAIR 5635M 5635M-2 (2 Pack\*) H: 34" W: 25" D: 21" Seat Ht: 18" Arm Ht: N/A (Stackable: 4-6)

CAFÉ CHAIR 5637M 5637M-2 (2 Pack\*) H: 34" W: 25" D: 21" Seat Ht: 18" Arm Ht: 24" (Stackable: 4-6)