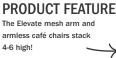

## **ELEVATE** MESH

## ALUMINUM

Our Elevate mesh collection puts a twist on our classic visual designs, while adding features that make it the ideal choice for hospitality, workplace, rooftop, and balcony environments. Crafted with solid aluminum frames for added weight and resistance against strong winds, these pieces have a unique shape that makes both the armed and armless café units fully stackable. In addition, this collection is resistant to salt, sun, snow, and anything else nature can throw at it.

ARMLESS CAFÉ CHAIR 5635M 5635M-2 (2 Pack\*) H: 34" W: 25" D: 21" Seat Ht: 18" Arm Ht: N/A (Stackable: 4-6)

CAFÉ CHAIR 5637M 5637M-2 (2 Pack\*) H: 34" W: 25" D: 21" Seat Ht: 18" Arm Ht: 24" (Stackable: 4-6)