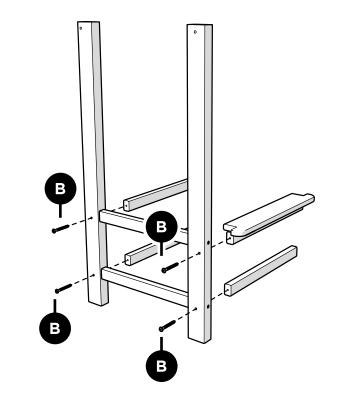

CCB30 **Captain Bar Chair** 

Thank you for choosing POLYWOOD! We hope our furniture helps create a gathering place for you and your loved ones to enjoy for many years to come!

## **PARTS**

Something missing? Call (833) 665-6300

**POLYWOOD**