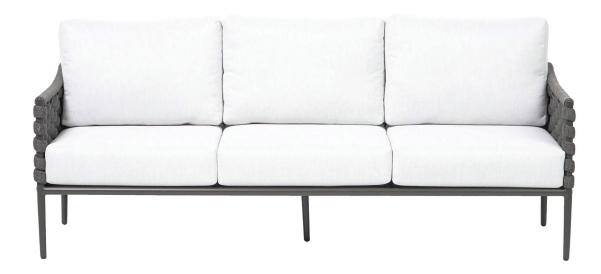

# **BOGOTA** Sofa

Frame: Aluminum Finish: Cobalt Graphite

Frame: Durastrap™ Finish: Cobalt Graphite 45 mm

# FN55803COG/C

Overall Height: 25.5"

Seat Height\*: 17.5" w/cushion

Arm Height: 24"

Depth: 29"

Width: 78''

Weight: 87 LBS

## Design

The sophisticated Bogota collection was inspired by the cobbled stone streets of the historic city of Bogota. The luxurious thick interwoven braids and tapered legs speak to unparalleled attention to detail in design and construction.

### FRAME

Crafted with a durable powder coated aluminum frame

#### BRAIDED BODY

The interwoven braids are made of weather resistant polyolefin material wrapped around a foam insert for maximum comfort.

Toll Free Phone: Toll Free Fax: Email: Website: 886.919.1881 888.880.8209 sales@ratana.com www.ratana.com