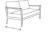

# FN55803COG/C

Overall Height: 25.5"

Seat Height\*: 17.5" w/cushion

Arm Height: 24"

Depth: 29"

Width: 78''

Weight: 87 LBS