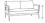

# FN55803COG/C

Overall Height: 25.5"

Seat Height\*: 17.5" w/cushion

Arm Height: 24"

Depth: 29"

Width: 78''

Weight: 87 LBS