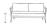

# **BOGOTA** Sofa

Frame: Aluminum Finish: Cobalt Graphite

Frame: Durastrap™ Finish: Cobalt Graphite 45 mm

# FN55803COG/C

Overall Height: 25.5"

Seat Height\*: 17.5" w/cushion

Arm Height: 24"

Depth: 29"

Width: 78''

Weight: 87 LBS

## Design

The sophisticated Bogota collection was inspired by the cobbled stone streets of the historic city of Bogota. The luxurious thick interwoven braids and tapered legs speak to unparalleled attention to detail in design and construction.