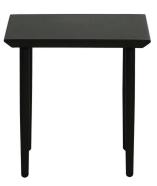

# **BOGOTA End Table**

# FN55805COG

Overall Height: 17.5"

Depth: 17.5"

Width: 17.5"

Weight: 15 LBS

#### Design

The sophisticated Bogota collection was inspired by the cobbled stone streets of the historic city of Bogota. The luxurious thick interwoven braids and tapered legs speak to unparalleled attention to detail in design and construction.

# FRAME

Crafted with a durable powder coated aluminum frame

## BRAIDED BODY

The interwoven braids are made of weather resistant polyolefin material wrapped around a foam insert for maximum comfort.

Toll Free Phone: Toll Free Fax: Email: Website: 886.919.1881 888.880.8209 sales@ratana.com www.ratana.com