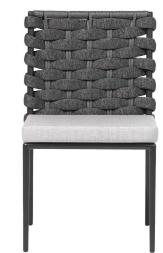

# **BOGOTA** Dining Side Chair

Frame: Aluminum Finish: Cobalt Graphite

Frame: Durastrap™ Finish: Cobalt Graphite 45 mm

### Design

The sophisticated Bogota collection was inspired by the cobbled stone streets of the historic city of Bogota. The luxurious thick interwoven braids and tapered legs speak to unparalleled attention to detail in design and construction.

#### FRAME

Crafted with a durable powder coated aluminum frame

#### BRAIDED BODY

The interwoven braids are made of weather resistant polyolefin material wrapped around a foam insert for maximum comfort.

Toll Free Phone: Toll Free Fax: Email: Website: 886.919.1881 888.880.8209 sales@ratana.com www.ratana.com