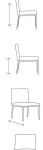

## FN55811COG/C

Overall Height: 32.5"

Seat Height\*: 17.75" w/cushion

Depth: 21.5"

Width: 19.5"

Weight: 22 LBS