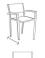

# **BOGOTA** Dining Arm Chair

Frame: Aluminum Finish: Cobalt Graphite

Frame: Durastrap™ Finish: Cobalt Graphite 45 mm