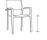

# FN55812COG/C

Overall Height: 32.5"

Seat Height\*: 17.75" w/cushion

Depth: 21.5"

Arm Height: 25"

Width: 22.5"

Weight: 27 LBS