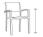

# FN55812COG/C

Overall Height: 32.5"

Seat Height\*: 17.75" w/cushion

Depth: 21.5"

Arm Height: 25"

Width: 22.5"

Weight: 27 LBS