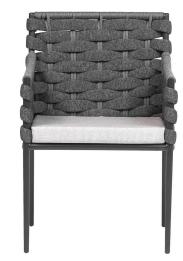

# **BOGOTA** Dining Arm Chair

Frame: Aluminum Finish: Cobalt Graphite

Frame: Durastrap™ Finish: Cobalt Graphite 45 mm

## Design

The sophisticated Bogota collection was inspired by the cobbled stone streets of the historic city of Bogota. The luxurious thick interwoven braids and tapered legs speak to unparalleled attention to detail in design and construction.

### FRAME

Crafted with a durable powder coated aluminum frame

#### BRAIDED BODY

The interwoven braids are made of weather resistant polyolefin material wrapped around a foam insert for maximum comfort.

Toll Free Phone: Toll Free Fax: Email: Website: 886.919.1881 888.880.8209 sales@ratana.com www.ratana.com