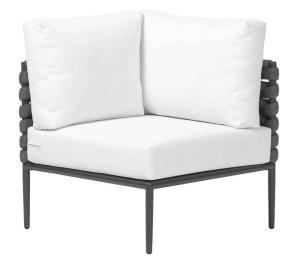

# **BOGOTA** Corner

Frame: Aluminum Finish: Cobalt Graphite

Frame: Durastrap™ Finish: Cobalt Graphite 45 mm

# FN55853COG-N/C

Overall Height: 25.5"

Seat Height\*: 17.5" w/cushion

Depth: 29"

Width: 29"

Weight: 48 LBS

# Design

The sophisticated Bogota collection was inspired by the cobbled stone streets of the historic city of Bogota. The luxurious thick interwoven braids and tapered legs speak to unparalleled attention to detail in design and construction.