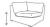

# FN55853COG-N/C

Overall Height: 25.5"

Seat Height\*: 17.5" w/cushion

Depth: 29"

Width: 29"

Weight: 48 LBS