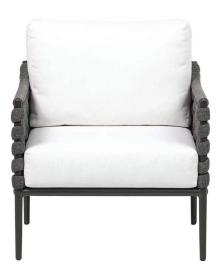

## **BOGOTA Club Chair**

Frame: Aluminum
Finish: Cobalt Graphite

Frame: Durastrap™ Finish: Cobalt Graphite 45 mm

## FN55801COG/C

Overall Height: 25.5"

Seat Height\*: 17.5" w/cushion

Arm Height: 24"

Depth: 29"

Width: 27.5"

Weight: 47 LBS

## **TECHNICAL INFORMATION**

The classical yet sophisticated Lamego collection was inspired by the cathedral architecture of the Portuguese city of Lamego. Sit and relax on crisscrossed woven cobalt graphite polyolefin straps, which are stylishly knitted and artistically designed to mimic the church towers in the grand city of Lamego. Lamego offers weather-resistant powder coated aluminum frames, comprised of durable synthetic EVA rubber that can withstand stress cracks, moisture, and UV elements. Complimented by carefully tapered legs reminiscent of mid century modern design that is not only aesthetically pleasing to view but comfortable to sit and marvel.