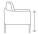

## FN55801COG/C

Overall Height: 25.5"

Seat Height\*: 17.5" w/cushion

Arm Height: 24"

Depth: 29"

Width: 27.5"

Weight: 47 LBS