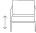

## FN55801COG/C

Overall Height: 25.5"

Seat Height\*: 17.5" w/cushion

Arm Height: 24"

Depth: 29"

Width: 27.5"

Weight: 47 LBS