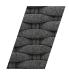

## **BOGOTA Club Chair**

Frame: Aluminum
Finish: Cobalt Graphite

Frame: Durastrap™ Finish: Cobalt Graphite 45 mm

## **TECHNICAL INFORMATION**

The classical yet sophisticated Lamego collection was inspired by the cathedral architecture of the Portuguese city of Lamego. Sit and relax on crisscrossed woven cobalt graphite polyolefin straps, which are stylishly knitted and artistically designed to mimic the church towers in the grand city of Lamego. Lamego offers weather-resistant powder coated aluminum frames, comprised of durable synthetic EVA rubber that can withstand stress cracks, moisture, and UV elements. Complimented by carefully tapered legs reminiscent of mid century modern design that is not only aesthetically pleasing to view but comfortable to sit and marvel.