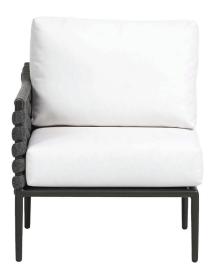

# **BOGOTA I-Seater Left Arm**

Frame: Aluminum
Finish: Cobalt Graphite

Frame: Durastrap™ Finish: Cobalt Graphite 45 mm

#### Design

The sophisticated Bogota collection was inspired by the cobbled stone streets of the historic city of Bogota. The luxurious thick interwoven braids and tapered legs speak to unparalleled attention to detail in design and construction.

# FRAME

Crafted with a durable powder coated aluminum frame