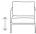

# FN55853COG-L/C

Overall Height: 25.5"

Seat Height\*: 17.5" w/cushion

Arm Height: 24"

Depth: 29"

Width: 26"

Weight: 41 LBS