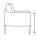

# FN55853COG-L/C

Overall Height: 25.5"

Seat Height\*: 17.5" w/cushion

Arm Height: 24"

Depth: 29"

Width: 26"

Weight: 41 LBS