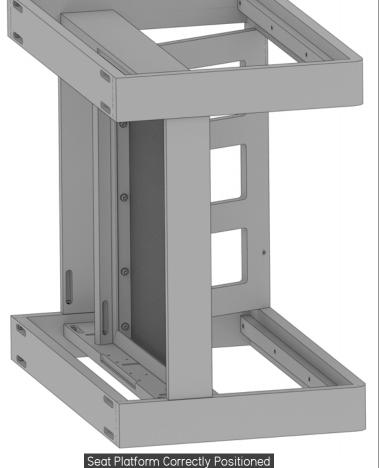

## Included Parts Seat Platform ХΙ Right Side Back Left Side ХΙ ХΙ ХΙ Front & Back Cross Piece X 2 Aluminum Seat Frame Base ХΙ ΧΙ Aluminum Spring Plate Seat Platform Supports X 2 X 2 Allen Drive Bit 5/16" X I I/4" 5/16" X I 3/4" 1/4" X 1 1/2" 5/16" 3/4" 1/4" X 1" 1 3/4" Fiberglass ХΙ Allenhead Allenhead Buglehead Flangenut Allenhead Panhead Allenhead Springs (Rounded Head Х3 X 12 Bolt X 6 Bolt X 6 Screws X 2 Lag X8 Lag X I2 Screw X 6 Goes Into LagsI