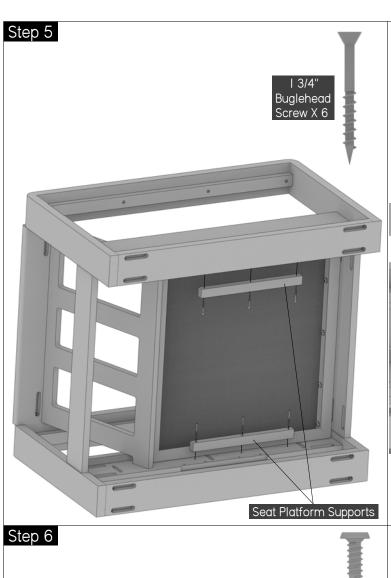

## Included Parts Seat Platform ХΙ Right Side Back Left Side ХΙ ХΙ ХΙ Front & Back Cross Piece X 2 Aluminum Seat Frame Base ХΙ ΧΙ Aluminum Spring Plate Seat Platform Supports X 2 X 2 Allen Drive Bit 5/16" X I I/4" 5/16" X I 3/4" 1/4" X 1 1/2" 5/16" 3/4" 1/4" X 1" 1 3/4" Fiberglass ХΙ Allenhead Allenhead Buglehead Flangenut Allenhead Panhead Allenhead Springs (Rounded Head Х3 X 12 Bolt X 6 Bolt X 6 Screws X 2 Lag X8 Lag X I2 Screw X 6 Goes Into LagsI