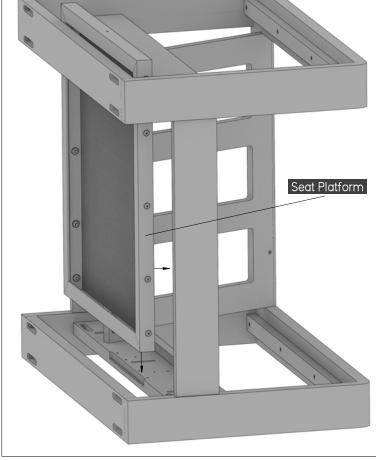

## Included Parts Seat Platform ХΙ Right Side Back Left Side ХΙ ХΙ ХΙ Front & Back Cross Piece X 2 Aluminum Seat Frame Base ХΙ ΧΙ Aluminum Spring Plate Seat Platform Supports X 2 X 2 Allen Drive Bit 5/16" X I I/4" 5/16" X I 3/4" 1/4" X 1 1/2" 5/16" 3/4" 1/4" X 1" 1 3/4" Fiberglass ХΙ Allenhead Allenhead Buglehead Flangenut Allenhead Panhead Allenhead Springs (Rounded Head Х3 X 12 Bolt X 6 Bolt X 6 Screws X 2 Lag X8 Lag X I2 Screw X 6 Goes Into LagsI