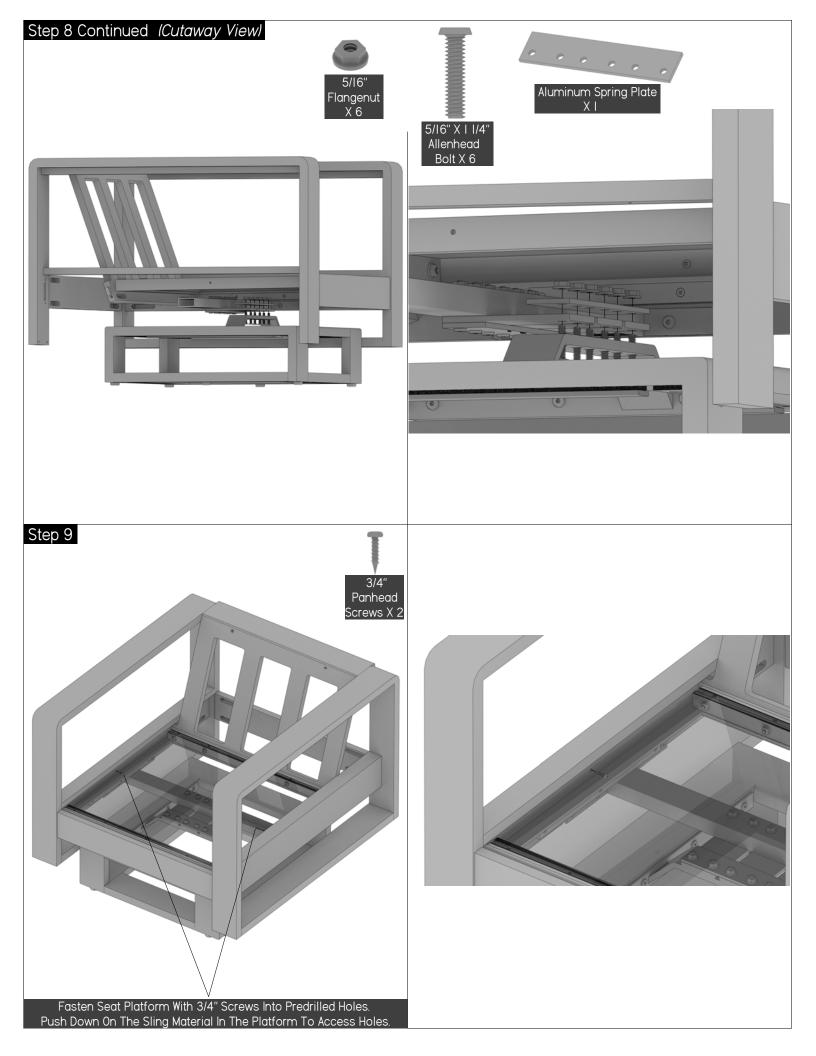

like a carpet, blanket or the flattened cardboard box with all the staples removed. Use a cordless drill and the included Allenhead Bit to install all lags and a #2 Square Drive Bit (not included) for all screws. If you are not familiar with using a cordless drill, find someone who is to assemble your furniture for you. Do not use an electric drill with a cord since it can easily overtighten hardware and damage the product. If it seems parts are not fitting properly, reread the instructions to ensure you have the correct components and are fitting them together correctly. If you need additional assistance or have questions, feel free to contact Berlin Gardens Customer Service for support at 800–593–3411. We will be happy to assist you! ""Please Recycle the Box!