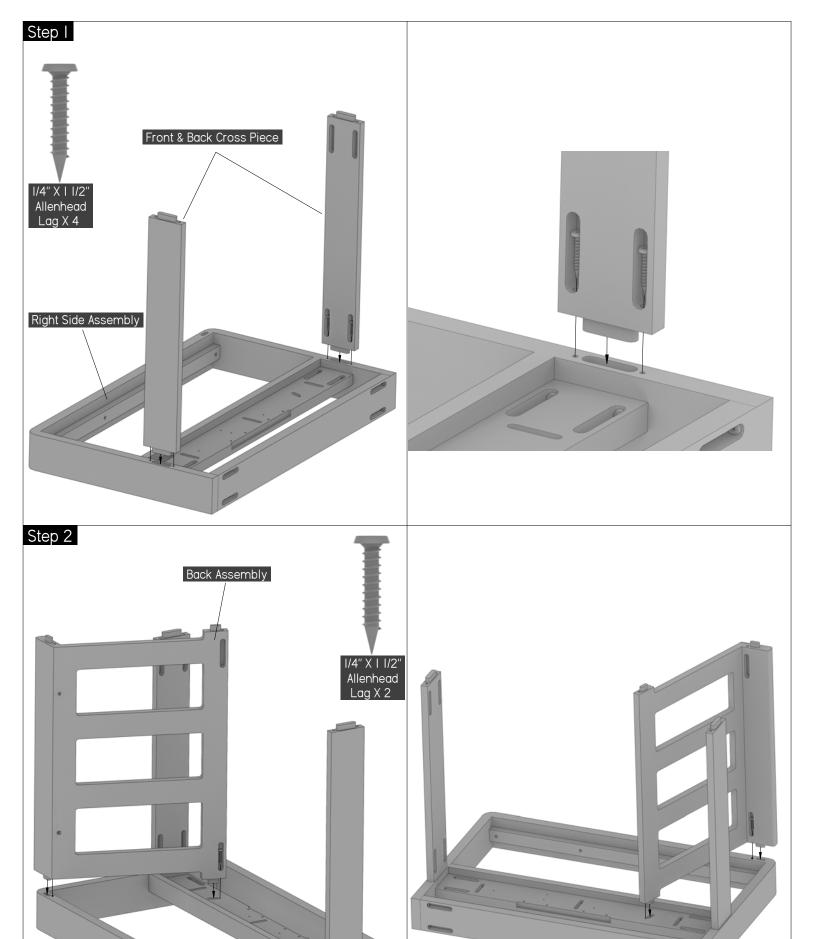

## Included Parts Seat Platform ХΙ Right Side Back Left Side ХΙ ХΙ ХΙ Front & Back Cross Piece X 2 Aluminum Seat Frame Base ХΙ ΧΙ Aluminum Spring Plate Seat Platform Supports X 2 X 2 Allen Drive Bit 5/16" X I I/4" 5/16" X I 3/4" 1/4" X 1 1/2" 5/16" 3/4" 1/4" X 1" 1 3/4" Fiberglass ХΙ Allenhead Allenhead Buglehead Flangenut Allenhead Panhead Allenhead Springs (Rounded Head Х3 X 12 Bolt X 6 Bolt X 6 Screws X 2 Lag X8 Lag X I2 Screw X 6 Goes Into LagsI