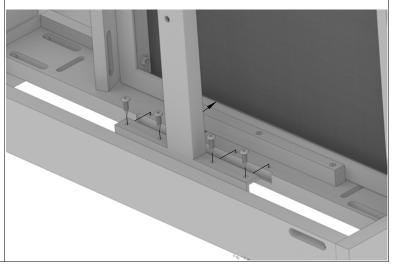

## Included Parts Seat Platform ХΙ Right Side Back Left Side ХΙ ХΙ ХΙ Front & Back Cross Piece X 2 Aluminum Seat Frame Base ХΙ ΧΙ Aluminum Spring Plate Seat Platform Supports X 2 X 2 Allen Drive Bit 5/16" X I I/4" 5/16" X I 3/4" 1/4" X 1 1/2" 5/16" 3/4" 1/4" X 1" 1 3/4" Fiberglass ХΙ Allenhead Allenhead Buglehead Flangenut Allenhead Panhead Allenhead Springs (Rounded Head Х3 X 12 Bolt X 6 Bolt X 6 Screws X 2 Lag X8 Lag X I2 Screw X 6 Goes Into LagsI