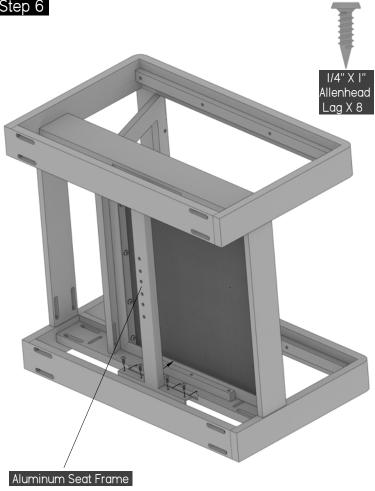

## Included Parts Seat Platform ХΙ Right Side Back Left Side ХΙ ХΙ ХΙ Front & Back Cross Piece X 2 Aluminum Seat Frame Base ХΙ ΧΙ Aluminum Spring Plate Seat Platform Supports X 2 X 2 Allen Drive Bit 5/16" X I I/4" 5/16" X I 3/4" 1/4" X 1 1/2" 5/16" 3/4" 1/4" X 1" 1 3/4" Fiberglass ХΙ Allenhead Allenhead Buglehead Flangenut Allenhead Panhead Allenhead Springs (Rounded Head Х3 X 12 Bolt X 6 Bolt X 6 Screws X 2 Lag X8 Lag X I2 Screw X 6 Goes Into LagsI