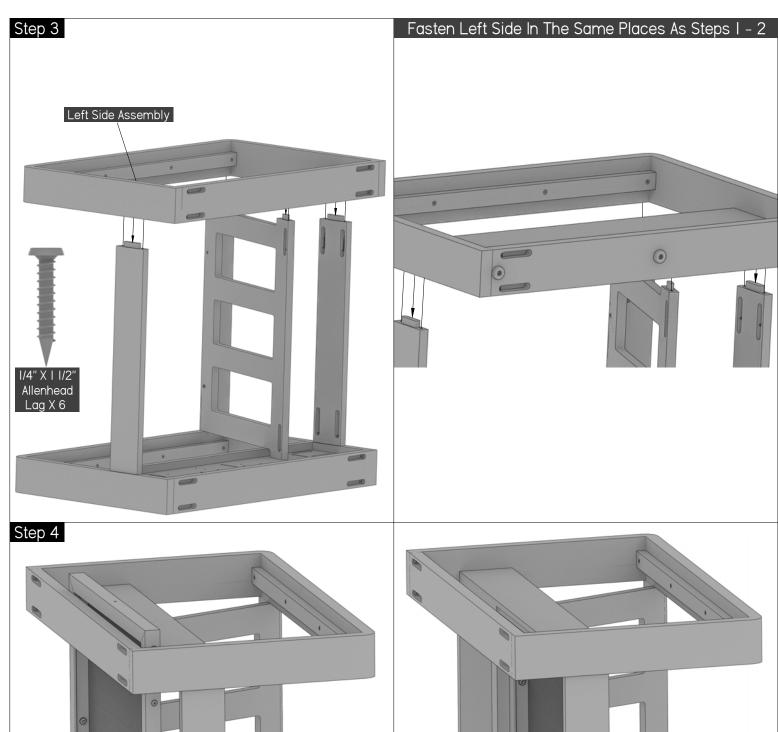

## Included Parts Seat Platform ХΙ Right Side Back Left Side ХΙ ХΙ ХΙ Front & Back Cross Piece X 2 Aluminum Seat Frame Base ХΙ ΧΙ Aluminum Spring Plate Seat Platform Supports X 2 X 2 Allen Drive Bit 5/16" X I I/4" 5/16" X I 3/4" 1/4" X 1 1/2" 5/16" 3/4" 1/4" X 1" 1 3/4" Fiberglass ХΙ Allenhead Allenhead Buglehead Flangenut Allenhead Panhead Allenhead Springs (Rounded Head Х3 X 12 Bolt X 6 Bolt X 6 Screws X 2 Lag X8 Lag X I2 Screw X 6 Goes Into LagsI