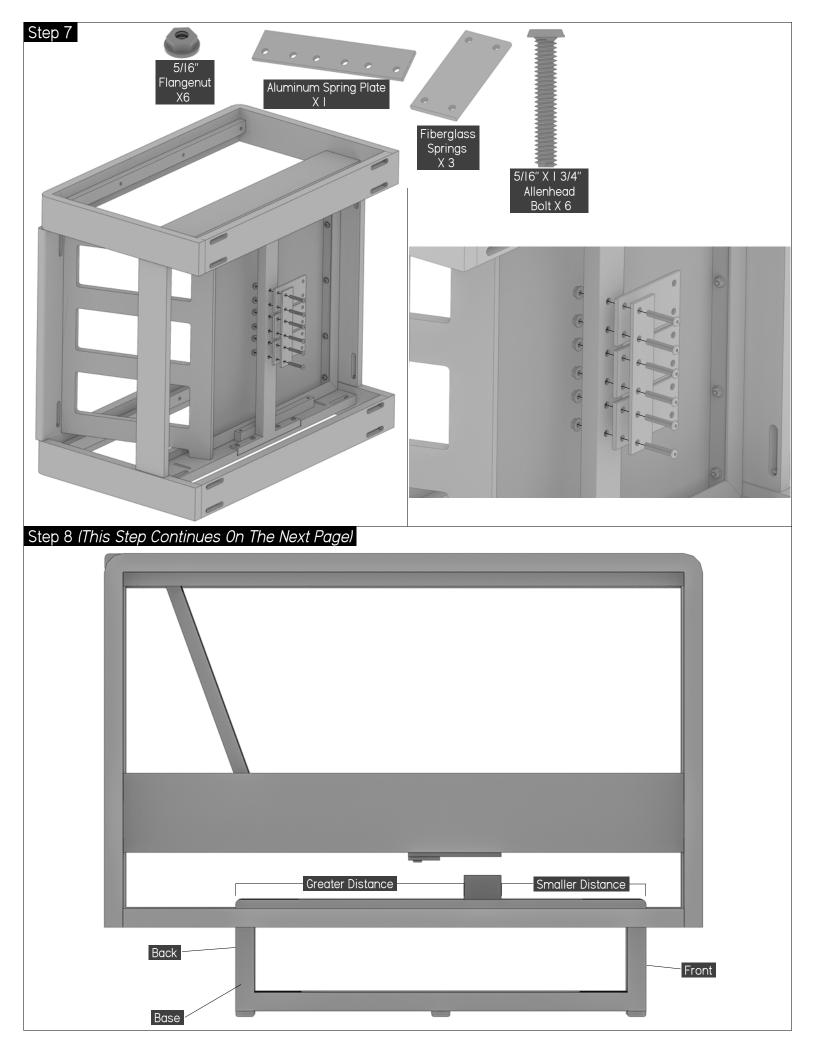

## Included Parts Seat Platform ХΙ Right Side Back Left Side ХΙ ХΙ ХΙ Front & Back Cross Piece X 2 Aluminum Seat Frame Base ХΙ ΧΙ Aluminum Spring Plate Seat Platform Supports X 2 X 2 Allen Drive Bit 5/16" X I I/4" 5/16" X I 3/4" 1/4" X 1 1/2" 5/16" 3/4" 1/4" X 1" 1 3/4" Fiberglass ХΙ Allenhead Allenhead Buglehead Flangenut Allenhead Panhead Allenhead Springs (Rounded Head Х3 X 12 Bolt X 6 Bolt X 6 Screws X 2 Lag X8 Lag X I2 Screw X 6 Goes Into LagsI