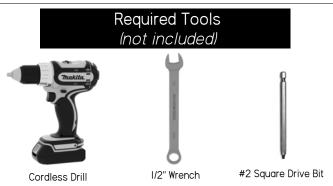

## "Please read before beginning assembly!

To avoid damaging furniture, perform the assembly on a clean, soft surface like a carpet, blanket or the flattened cardboard box with all the staples removed. Use a cordless drill and the included Allenhead Bit to install all lags and a #2 Square Drive Bit (not included) for all screws. If you are not familiar with using a cordless drill, find someone who is to assemble your furniture for you. Do not use an electric drill with a cord since it can easily overtighten hardware and damage the product. If it seems parts are not fitting properly, reread the instructions to ensure you have the correct components and are fitting them together correctly. If you need additional assistance or have questions, feel free to contact Berlin Gardens Customer Service for support at 800–593–3411. We will be happy to assist you! ""Please Recycle the Box!