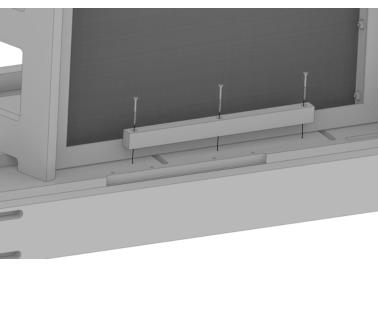

## Included Parts Seat Platform ХΙ Right Side Back Left Side ХΙ ХΙ ХΙ Front & Back Cross Piece X 2 Aluminum Seat Frame Base ХΙ ΧΙ Aluminum Spring Plate Seat Platform Supports X 2 X 2 Allen Drive Bit 5/16" X I I/4" 5/16" X I 3/4" 1/4" X 1 1/2" 5/16" 3/4" 1/4" X 1" 1 3/4" Fiberglass ХΙ Allenhead Allenhead Buglehead Flangenut Allenhead Panhead Allenhead Springs (Rounded Head Х3 X 12 Bolt X 6 Bolt X 6 Screws X 2 Lag X8 Lag X I2 Screw X 6 Goes Into LagsI