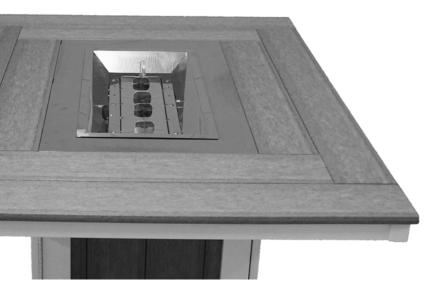

# Step 4

Place the Burner on top of the recessed edge of the Stainless Steel Heat Barrier.

For Installation of the Burner, connecting gas, igniter and operation instructions, see The Outdoor Great Room Company Crystal Fire Manual that is included with the Burner.