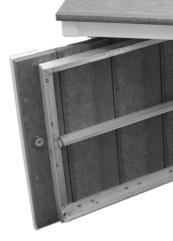

## Stainless Steel Heat Barrier Placement

Place the stainless steel heat barrier on top of the aluminum support pieces located at the edge of the opening in the center of the fire pit top. Ensure that the recessed edge of the heat barrier is turned upward and remove the protective sticker.