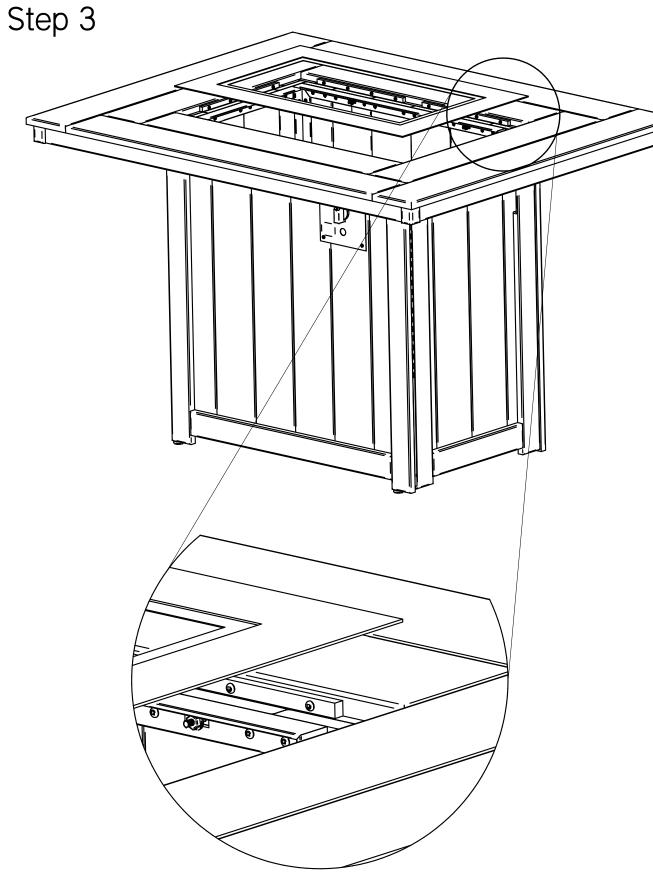

## Stainless Steel Heat Barrier Placement

Place the stainless steel heat barrier on top of the aluminum support pieces located at the edge of the opening in the center of the fire pit top. Ensure that the recessed edge of the heat barrier is turned upward and remove the protective sticker.