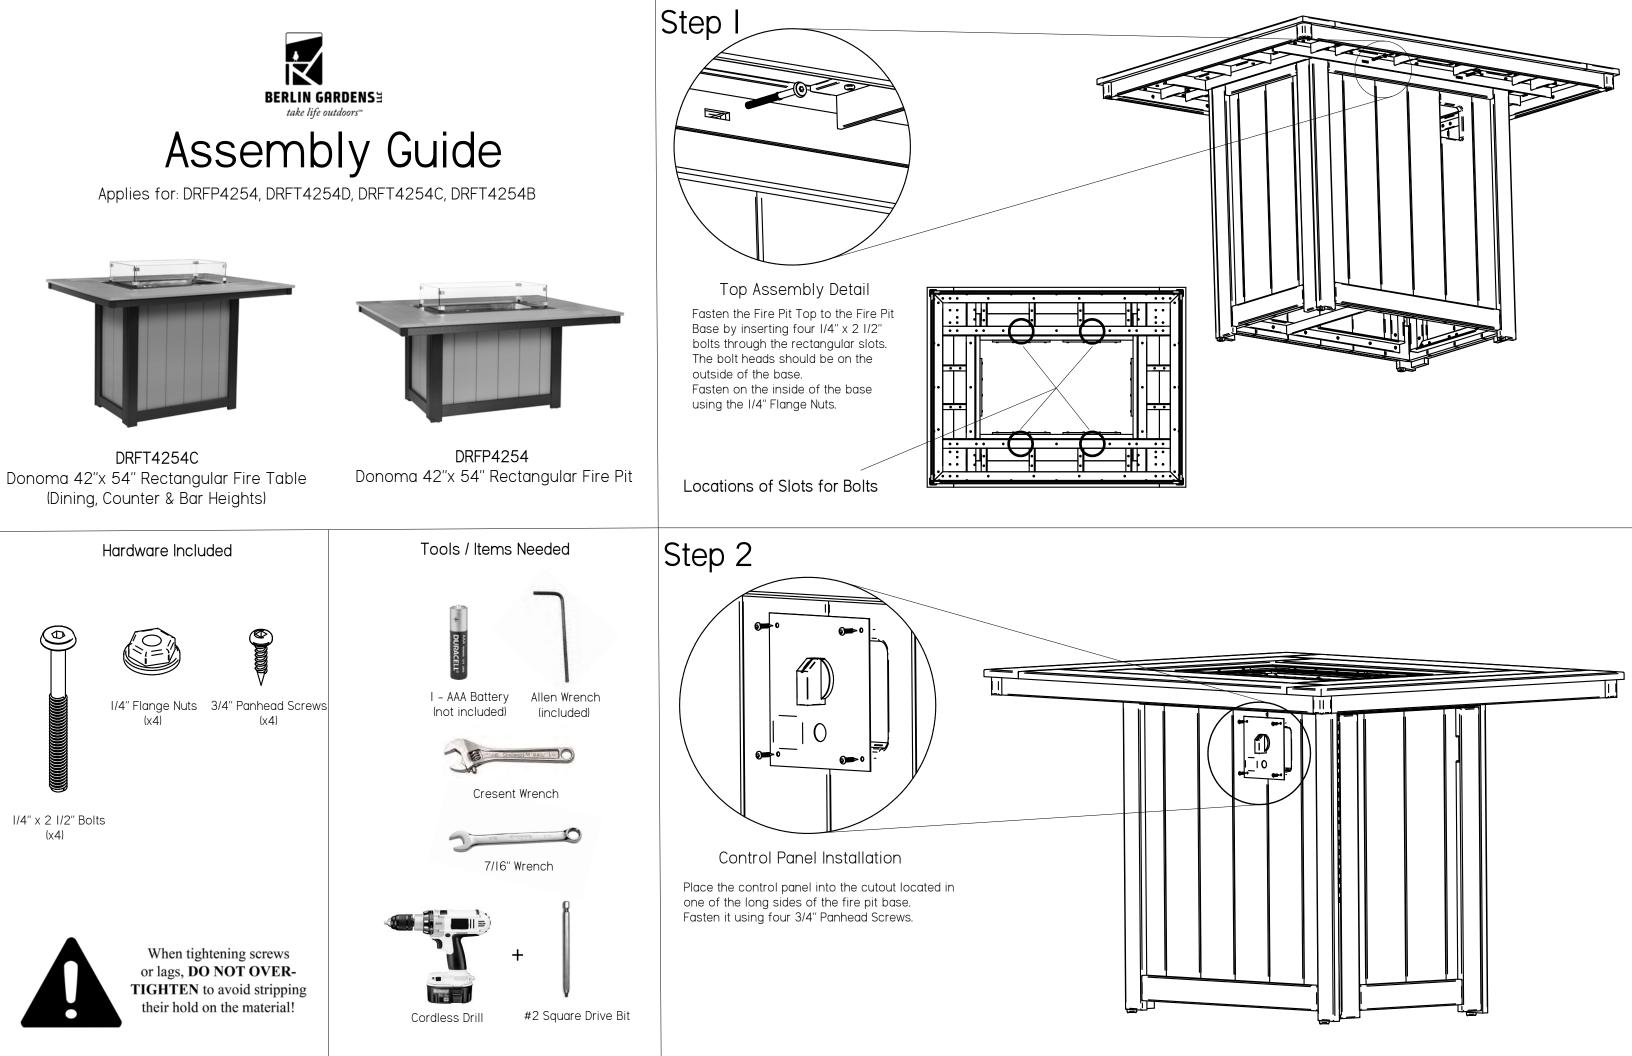

## Stainless Steel Heat Barrier Placement

Place the stainless steel heat barrier on top of the aluminum support pieces located at the edge of the opening in the center of the fire pit top. Ensure that the recessed edge of the heat barrier is turned upward and remove the protective sticker.