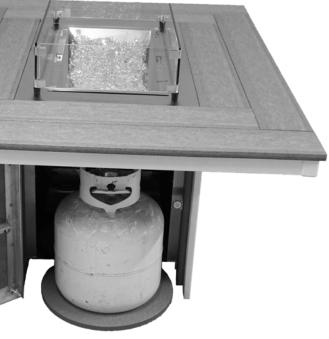

### А.

Place Propane Tank on Tank Carrier and slide into the base and close the door.

#### В.

Spread Fire Pit Gems into the burner evenly.

#### C.

Place the Glass Wind Guard on top of the Heat Barrier so that the burner is centered in it.

Your Fire Pit or Table is complete!