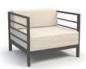

LEFT OR RIGHT ARM CLUB CHAIR

1137LR

H: 29" W: 35.5" D: 35.5"

Seat Ht: 17" Arm Ht: 28"

CORNER

0 1110A

H: 29" W: 35.5" D: 35.5"

Seat Ht: 17" Arm Ht: N/A