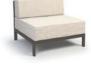

ARMLESS CLUB CHAIR

1135A

H: 29" W: 34.5" D: 35.5"

Seat Ht: 17" Arm Ht: N/A

CLUB CHAIR

1137A

H: 29" W: 36.5" D: 35.5"

Seat Ht: 17" Arm Ht: 28"