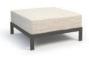

OTTOMAN

1112A

H: 17" W: 35.5" D: 35.5"

Seat Ht: 17" Arm Ht: N/A

LEFT ARM PILLOW

1135POLH

H: 12" W: 4" D: 26.5"

Seat Ht: N/A Arm Ht: N/A