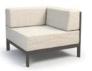

LEFT OR RIGHT ARM CLUB CHAIR

1137LR

H: 29" W: 35.5" D: 35.5"

Seat Ht: 17" Arm Ht: 28"

CORNER

0 1110A

H: 29" W: 35.5" D: 35.5"

Seat Ht: 17" Arm Ht: N/A