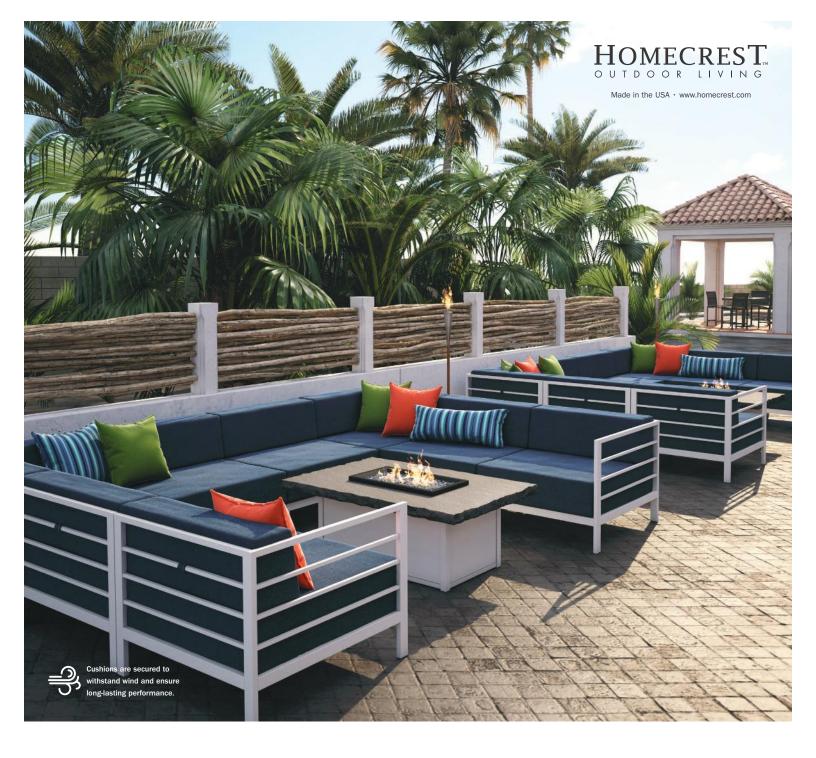

ARMLESS CLUB CHAIR

1135A

H: 29" W: 34.5" D: 35.5"

Seat Ht: 17" Arm Ht: N/A

CLUB CHAIR

1137A

H: 29" W: 36.5" D: 35.5"

Seat Ht: 17" Arm Ht: 28"