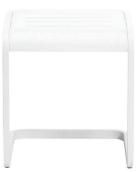

# **ALASSIO Side Table**

Frame: Aluminum
Finish: Cobalt Graphite

Frame: Aluminum Finish: White

## FN55706WHT| FN55706COG

Seat Height\*: 18" w/cushion

Depth: 16.5"

Width: 18"

Weight: 12 LBS