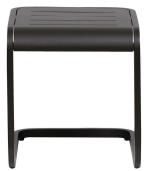

# **ALASSIO Side Table**

Frame: Aluminum
Finish: Cobalt Graphite

Frame: Aluminum Finish: White

## FN55706WHT| FN55706COG

Seat Height\*: 18" w/cushion

Depth: 16.5"

Width: 18"

Weight: 12 LBS