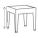

# **ALASSIO Side Table**

Frame: Aluminum
Finish: Cobalt Graphite

Frame: Aluminum Finish: White

## FN55706WHT| FN55706COG

Seat Height\*: 18" w/cushion

Depth: 16.5"

Width: 18"

Weight: 12 LBS