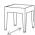

# **ALASSIO Side Table**

Frame: Aluminum
Finish: Cobalt Graphite

Frame: Aluminum Finish: White

## FN55706WHT| FN55706COG

Seat Height\*: 18" w/cushion

Depth: 16.5"

Width: 18"

Weight: 12 LBS