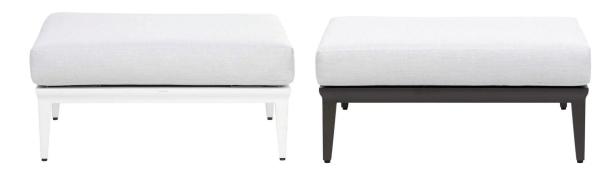

# **ALASSIO** Sectional Ottoman

Frame: Aluminum Finish: Cobalt Graphite Frame: Aluminum Finish: White

## FN55756WHT/C | FN55756COG/C

Weight: 44 LBS

#### FRAME

Its modular seating concept allows for maximum versatility and its deep seating concept allows for maximum comfort. Carefully crafted with a powder coated aluminum frame and customizable upholstery seating provides for endless possibilities to fit any lifestyle. Toll Free Phone: Toll Free Fax: Email: Website: 886.919.1881 888.880.8209 sales@ratana.com www.ratana.com