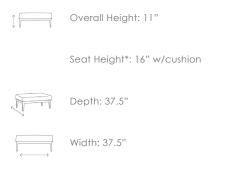

# **ALASSIO** Sectional Ottoman



Frame: Aluminum Finish: Cobalt Graphite Frame: Aluminum Finish: White

## FN55756WHT/C | FN55756COG/C



Weight: 44 LBS



#### **TECHNICAL INFORMATION**

### DESIGN

Inspired by the relaxed resort lifestyle of the Italian Riviera, the Alassio collection exudes understated elegance. With its modern form and exquisite tailoring, the Alassio collection makes a statement in any outdoor environment.

#### FRAME

Its modular seating concept allows for maximum versatility and its deep seating concept allows for maximum comfort. Carefully crafted with a powder coated aluminum frame and customizable upholstery seating provides for endless possibilities to fit any lifestyle. Toll Free Phone: Toll Free Fax: Email: Website: 886.919.1881 888.880.8209 sales@ratana.com www.ratana.com