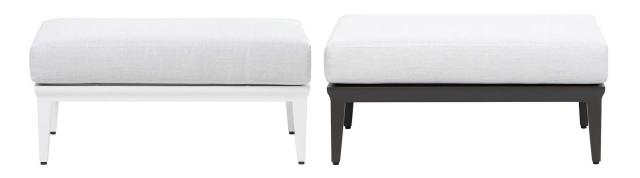

# **ALASSIO Ottoman**

Frame: Aluminum Finish: White

## FN55716WHT/C | FN55716COG/C

Overall Height: 11"

Seat Height\*: 16" w/cushion

Depth: 25"

Width: 37.5"

Weight: 32 LBS