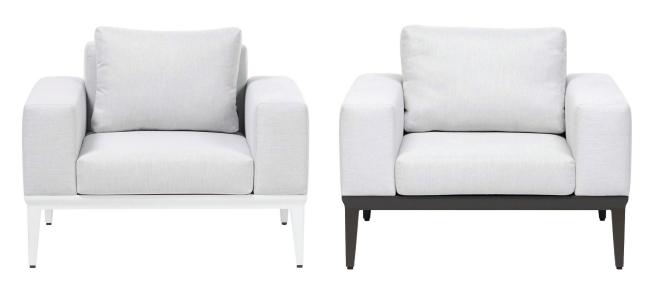

# ALASSIO Club Chair

Frame: Aluminum Finish: Cobalt Graphite Frame: Aluminum Finish: White

## FN555701WHT/C| FN555701COG/C

Overall Height\*: 29.5"

Seat Height\*: 16" w/cushion

Depth: 37.5"

Width: 41"

Weight: 86 LBS