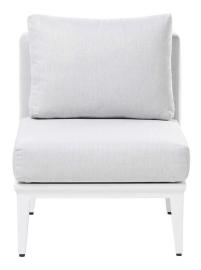

# ALASSIO Chair w/o Arm

Frame: Aluminum
Finish: Cobalt Graphite

Frame: Aluminum Finish: White

## FN55753WHT-C/C| FN55753COG-C/C

Overall Height\*: 29.5"

Seat Height\*: 16" w/cushion

Depth: 37.5"

Weight: 51 LBS

### FRAME

Its modular seating concept allows for maximum versatility and its deep seating concept allows for maximum comfort. Carefully crafted with a powder coated aluminum frame and customizable upholstery seating provides for endless possibilities to fit any lifestyle.