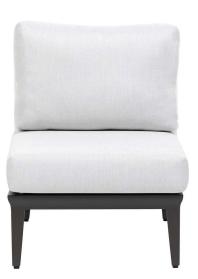

# ALASSIO Chair w/o Arm

Frame: Aluminum
Finish: Cobalt Graphite

Frame: Aluminum Finish: White

## FN55753WHT-C/C| FN55753COG-C/C

Overall Height\*: 29.5"

Seat Height\*: 16" w/cushion

Depth: 37.5"

Weight: 51 LBS

### FRAME

Its modular seating concept allows for maximum versatility and its deep seating concept allows for maximum comfort. Carefully crafted with a powder coated aluminum frame and customizable upholstery seating provides for endless possibilities to fit any lifestyle.