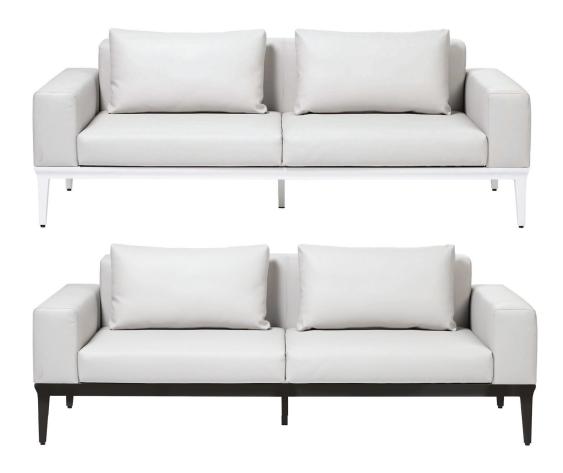

# ALASSIO 2.5-Seater Sofa

Frame: Aluminum Finish: White

## FN55703WHT/C | FN55703COG/C

Overall Height\*: 29.5"

Seat Height\*: 16" w/cushion

Arm Height\*: 24" w/cushion

Depth: 37.5"

Width: 86"

Weight: 132 LBS

#### DESIGN

Inspired by the relaxed resort lifestyle of the Italian Riviera, the Alassio collection exudes understated elegance. With its modern form and exquisite tailoring, the Alassio collection makes a statement in any outdoor environment.

### FRAME

Its modular seating concept allows for maximum versatility and its deep seating concept allows for maximum comfort. Carefully crafted with a powder coated aluminum frame and customizable upholstery seating provides for endless possibilities to fit any lifestyle.