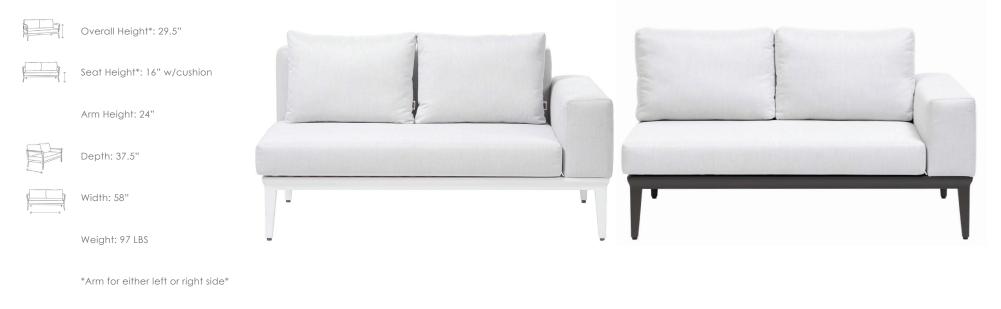

### **TECHNICAL INFORMATION**

# ALASSIO 2-Seater with Arm

Frame: Aluminum Finish: Cobalt Graphite Frame: Aluminum Finish: White