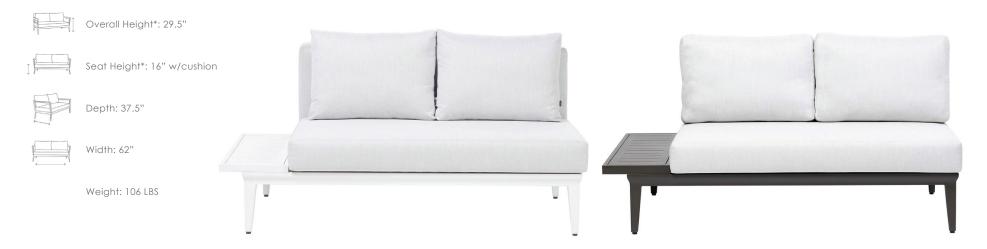

# ALASSIO 2-Seater w/Extend End Table Top

Frame: Aluminum Finish: White

# FN55752WHT-E/C | FN55752COG-E/C