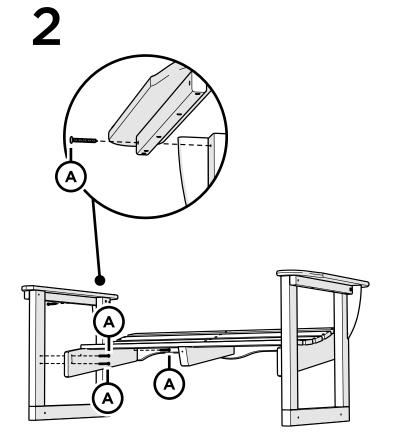

## **PARTS**

Something missing? Call (833) 665-6300

E x 2

Use on level ground only.