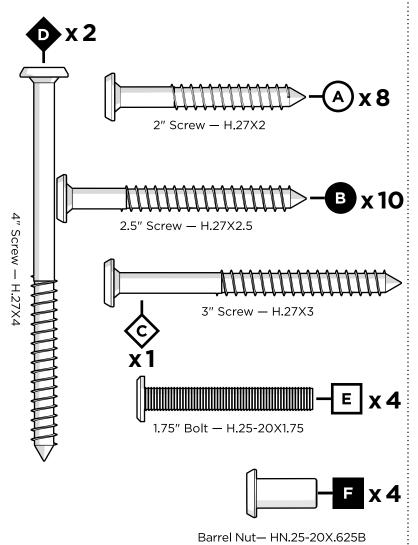

## **PARTS**

Something missing? Call (833) 665-6300

E x 2

Use on level ground only.