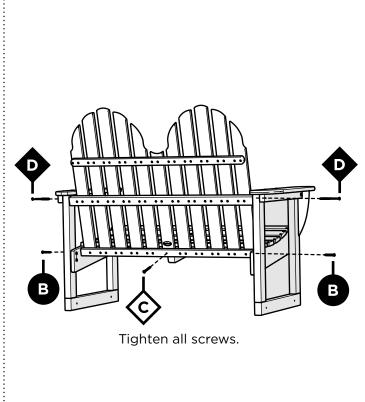

## **PARTS**

Something missing? Call (833) 665-6300

E x 2

Use on level ground only.