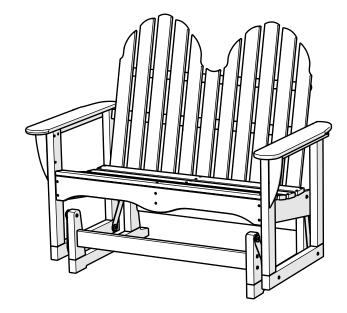

# **ADGL-1 Classic Adirondack** 48" Glider

Thank you for choosing POLYWOOD! We hope our furniture helps create a gathering place for you and your loved ones to enjoy for many years to come!