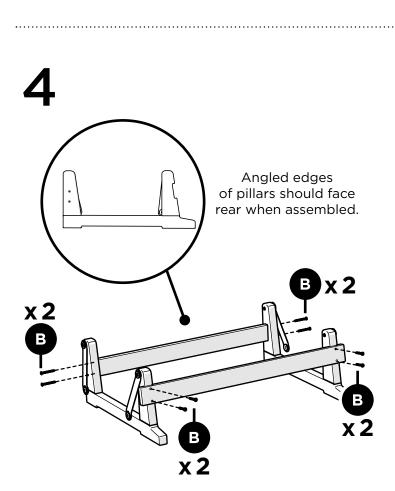

## **PARTS**

Something missing? Call (833) 665-6300

E x 2

Use on level ground only.