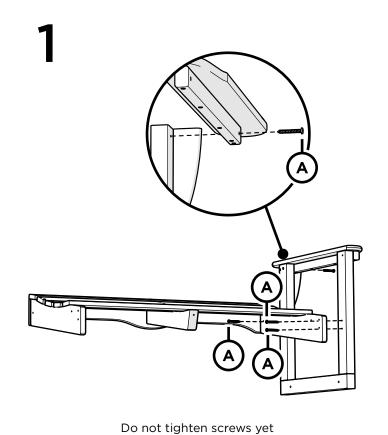

## **PARTS**

Something missing? Call (833) 665-6300

E x 2

Use on level ground only.