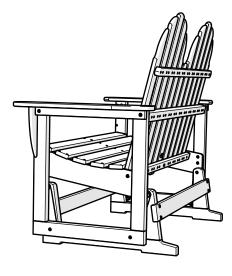

# **ADGL-1 Classic Adirondack** 48" Glider

Thank you for choosing POLYWOOD! We hope our furniture helps create a gathering place for you and your loved ones to enjoy for many years to come!