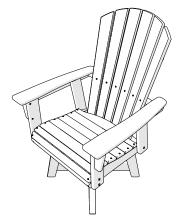

# POLYWOOD

Assembly Instructions

ADDSV600 Vineyard Curveback Adirondack Swivel Dining Chair

ADDSV610 Nautical Curveback Adirondack Swivel Dining Chair

ADDSV620 Modern Curveback Adirondack Swivel Dining Chair polywoodoutdoor.com