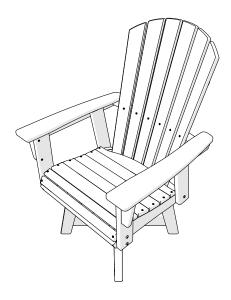

# POLYWOOD

Assembly Instructions

ADDSV600 Vineyard Curveback Adirondack Swivel Dining Chair

ADDSV610 Nautical Curveback Adirondack Swivel Dining Chair

ADDSV620 Modern Curveback Adirondack Swivel Dining Chair polywoodoutdoor.com