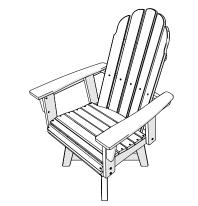

# POLYWOOD

Assembly Instructions

ADDSV600 Vineyard Curveback Adirondack Swivel Dining Chair

ADDSV610 Nautical Curveback Adirondack Swivel Dining Chair

ADDSV620 Modern Curveback Adirondack Swivel Dining Chair polywoodoutdoor.com