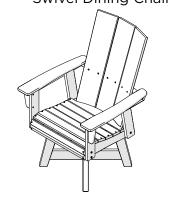

# POLYWOOD

Assembly Instructions

ADDSV600 Vineyard Curveback Adirondack Swivel Dining Chair

ADDSV610 Nautical Curveback Adirondack Swivel Dining Chair

ADDSV620 Modern Curveback Adirondack Swivel Dining Chair polywoodoutdoor.com