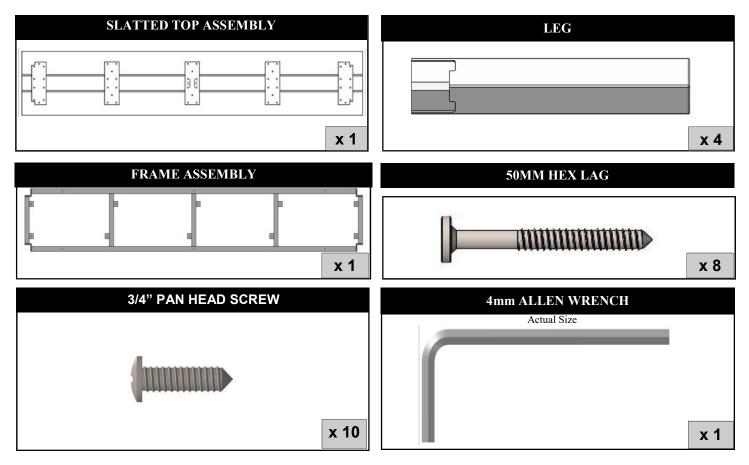

## **ASSEMBLY INSTRUCTIONS**

**PLEASE READ INSTRUCTIONS COMPLETELY BEFORE BEGINNING.** Carefully remove contents from box. Make sure that all parts and hardware are included using the Parts List below.

**Tools Required:**4mm Allen Wrench (included); #2 Phillips Head Screwdriver; Socket set<br/>(Recommended: Rubber Mallet; Power Drill)