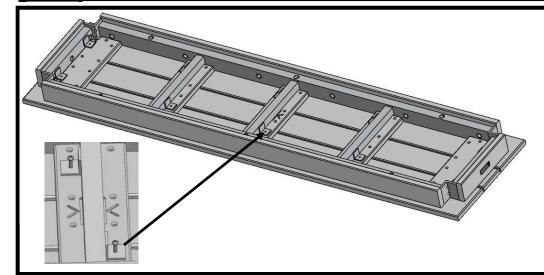

## ATTACH SLATTED TOP ASSEMBLY

Place frame on top of the slatted top assembly and align with center slat. Attach with (10) 3/4" Pan Head screws.