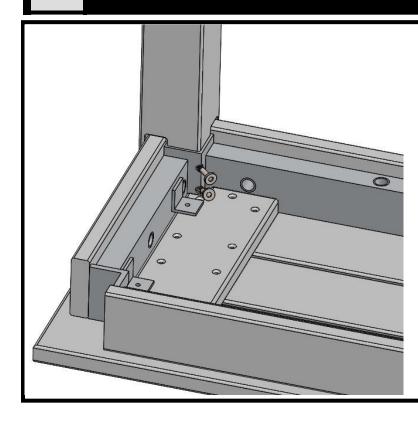

## **3** ATTACH LEGS

On a clean flat surface connect each leg to the frame assembly with (2) 50MM Lags. (Recommended Power Drill on High Torque setting)