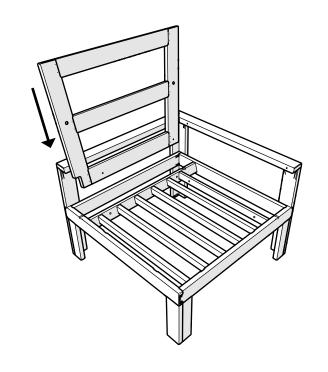

ct the color). Then, loosen any dirt and debris that may catch in surface grooves with a soft bristle brush; hose down to rinse.

#### For a High-Power Clean:

Use a pressure power washer (not exceeding 1,500 psi) to spray off dirt and debris. Apply a 1/3 bleach and 2/3 water solution and scrub with a softbristle brush. Hose down to rinse.



4604X **EDGE Modular Corner Frame** 

### Reach Out

Let us know how we're doing: hello@polywoodoutdoor.com (833) 665-6300



## Stay Connected

Be the first to hear about new products, giveaways, and more by signing up for our email list: polywoodoutdoor.com/subscribe



Watch & Learn

For assembly tips and videos visit: polywoodoutdoor.com/assembly





4mm T-handle hex key (included)

# **PARTS**









Something missing? Call (833) 665-6300

1



2



3



4