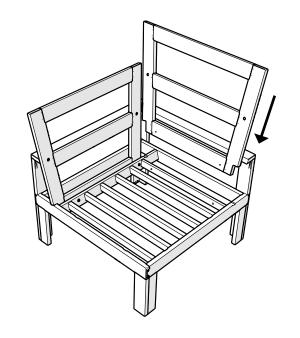

or). Then, loosen any dirt and debris that may catch in surface grooves with a soft bristle brush; hose down to rinse.

#### For a High-Power Clean:

Use a pressure power washer (not exceeding 1,500 psi) to spray off dirt and debris. Apply a 1/3 bleach and 2/3 water solution and scrub with a softbristle brush. Hose down to rinse.



4604X **EDGE Modular Corner Frame** 

### Reach Out

Let us know how we're doing: hello@polywoodoutdoor.com (833) 665-6300



## Stay Connected

Be the first to hear about new products, giveaways, and more by signing up for our email list: polywoodoutdoor.com/subscribe



Watch & Learn

For assembly tips and videos visit: polywoodoutdoor.com/assembly





4mm T-handle hex key (included)

# **PARTS**









Something missing? Call (833) 665-6300

1



2



3



4