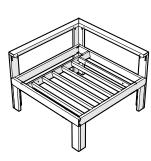

the lumber for a few minutes (this will not affect the color). Then, loosen any dirt and debris that may catch in surface grooves with a soft bristle brush; hose down to rinse.

#### For a High-Power Clean:

Use a pressure power washer (not exceeding 1,500 psi) to spray off dirt and debris. Apply a 1/3 bleach and 2/3 water solution and scrub with a softbristle brush. Hose down to rinse.



4604X **EDGE Modular Corner Frame** 

### Reach Out

Let us know how we're doing: hello@polywoodoutdoor.com (833) 665-6300



## Stay Connected

Be the first to hear about new products, giveaways, and more by signing up for our email list: polywoodoutdoor.com/subscribe



Watch & Learn

For assembly tips and videos visit: polywoodoutdoor.com/assembly





4mm T-handle hex key (included)

# **PARTS**









Something missing? Call (833) 665-6300

1



2



3



4