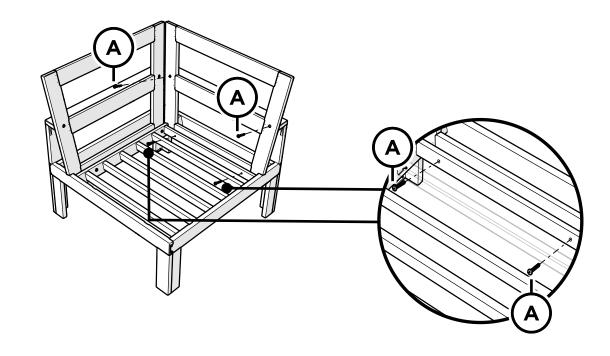

Then, loosen any dirt and debris that may catch in surface grooves with a soft bristle brush; hose down to rinse.

#### For a High-Power Clean:

Use a pressure power washer (not exceeding 1,500 psi) to spray off dirt and debris. Apply a 1/3 bleach and 2/3 water solution and scrub with a softbristle brush. Hose down to rinse.



4604X **EDGE Modular Corner Frame** 

### Reach Out

Let us know how we're doing: hello@polywoodoutdoor.com (833) 665-6300



## Stay Connected

Be the first to hear about new products, giveaways, and more by signing up for our email list: polywoodoutdoor.com/subscribe



Watch & Learn

For assembly tips and videos visit: polywoodoutdoor.com/assembly





4mm T-handle hex key (included)

# **PARTS**









Something missing? Call (833) 665-6300

1



2



3



4