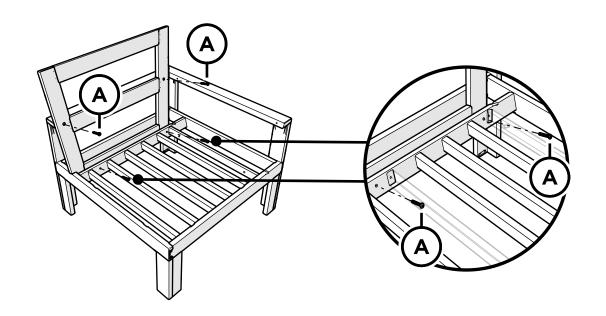

e color). Then, loosen any dirt and debris that may catch in surface grooves with a soft bristle brush; hose down to rinse.

#### For a High-Power Clean:

Use a pressure power washer (not exceeding 1,500 psi) to spray off dirt and debris. Apply a 1/3 bleach and 2/3 water solution and scrub with a softbristle brush. Hose down to rinse.



4604X **EDGE Modular Corner Frame** 

### Reach Out

Let us know how we're doing: hello@polywoodoutdoor.com (833) 665-6300



## Stay Connected

Be the first to hear about new products, giveaways, and more by signing up for our email list: polywoodoutdoor.com/subscribe



Watch & Learn

For assembly tips and videos visit: polywoodoutdoor.com/assembly





4mm T-handle hex key (included)

# **PARTS**









Something missing? Call (833) 665-6300

1



2



3



4