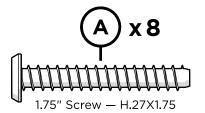

he lumber for a few minutes (this will not affect the color). Then, loosen any dirt and debris that may catch in surface grooves with a soft bristle brush; hose down to rinse.

#### For a High-Power Clean:

Use a pressure power washer (not exceeding 1,500 psi) to spray off dirt and debris. Apply a 1/3 bleach and 2/3 water solution and scrub with a softbristle brush. Hose down to rinse.



4604X **EDGE Modular Corner Frame** 

### Reach Out

Let us know how we're doing: hello@polywoodoutdoor.com (833) 665-6300



## Stay Connected

Be the first to hear about new products, giveaways, and more by signing up for our email list: polywoodoutdoor.com/subscribe



Watch & Learn

For assembly tips and videos visit: polywoodoutdoor.com/assembly





4mm T-handle hex key (included)

# **PARTS**









Something missing? Call (833) 665-6300

1



2



3



4