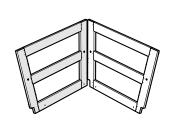

on the lumber for a few minutes (this will not affect the color). Then, loosen any dirt and debris that may catch in surface grooves with a soft bristle brush; hose down to rinse.

#### For a High-Power Clean:

Use a pressure power washer (not exceeding 1,500 psi) to spray off dirt and debris. Apply a 1/3 bleach and 2/3 water solution and scrub with a softbristle brush. Hose down to rinse.



4604X **EDGE Modular Corner Frame** 

### Reach Out

Let us know how we're doing: hello@polywoodoutdoor.com (833) 665-6300



## Stay Connected

Be the first to hear about new products, giveaways, and more by signing up for our email list: polywoodoutdoor.com/subscribe



Watch & Learn

For assembly tips and videos visit: polywoodoutdoor.com/assembly





4mm T-handle hex key (included)

# **PARTS**









Something missing? Call (833) 665-6300

1



2



3



4