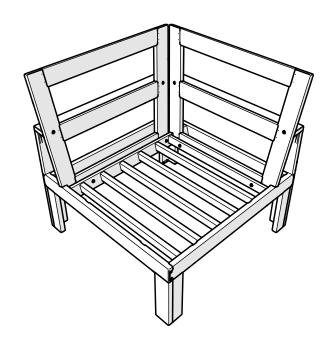

our full warranty: polywoodoutdoor.com/warranty



## Having trouble?

If you have questions or concerns regarding assembly instructions or missing parts, please contact us at hello@polywoodoutdoor.com or (833) 665-6300



### Cleaning tips

#### For a Quick Clean:

Simply wipe down with soap and water.

#### For a Deep Clean:

Wipe on 1/3 bleach and 2/3 water solution with a clean cloth and let it sit on the lumber for a few minutes (this will not affect the color). Then, loosen any dirt and debris that may catch in surface grooves with a soft bristle brush; hose down to rinse.

#### For a High-Power Clean:

Use a pressure power washer (not exceeding 1,500 psi) to spray off dirt and debris. Apply a 1/3 bleach and 2/3 water solution and scrub with a softbristle brush. Hose down to rinse.



4604X **EDGE Modular Corner Frame** 

### Reach Out

Let us know how we're doing: hello@polywoodoutdoor.com (833) 665-6300



## Stay Connected

Be the first to hear about new products, giveaways, and more by signing up for our email list: polywoodoutdoor.com/subscribe



Watch & Learn

For assembly tips and videos visit: polywoodoutdoor.com/assembly





4mm T-handle hex key (included)

# **PARTS**









Something missing? Call (833) 665-6300

1



2



3



4