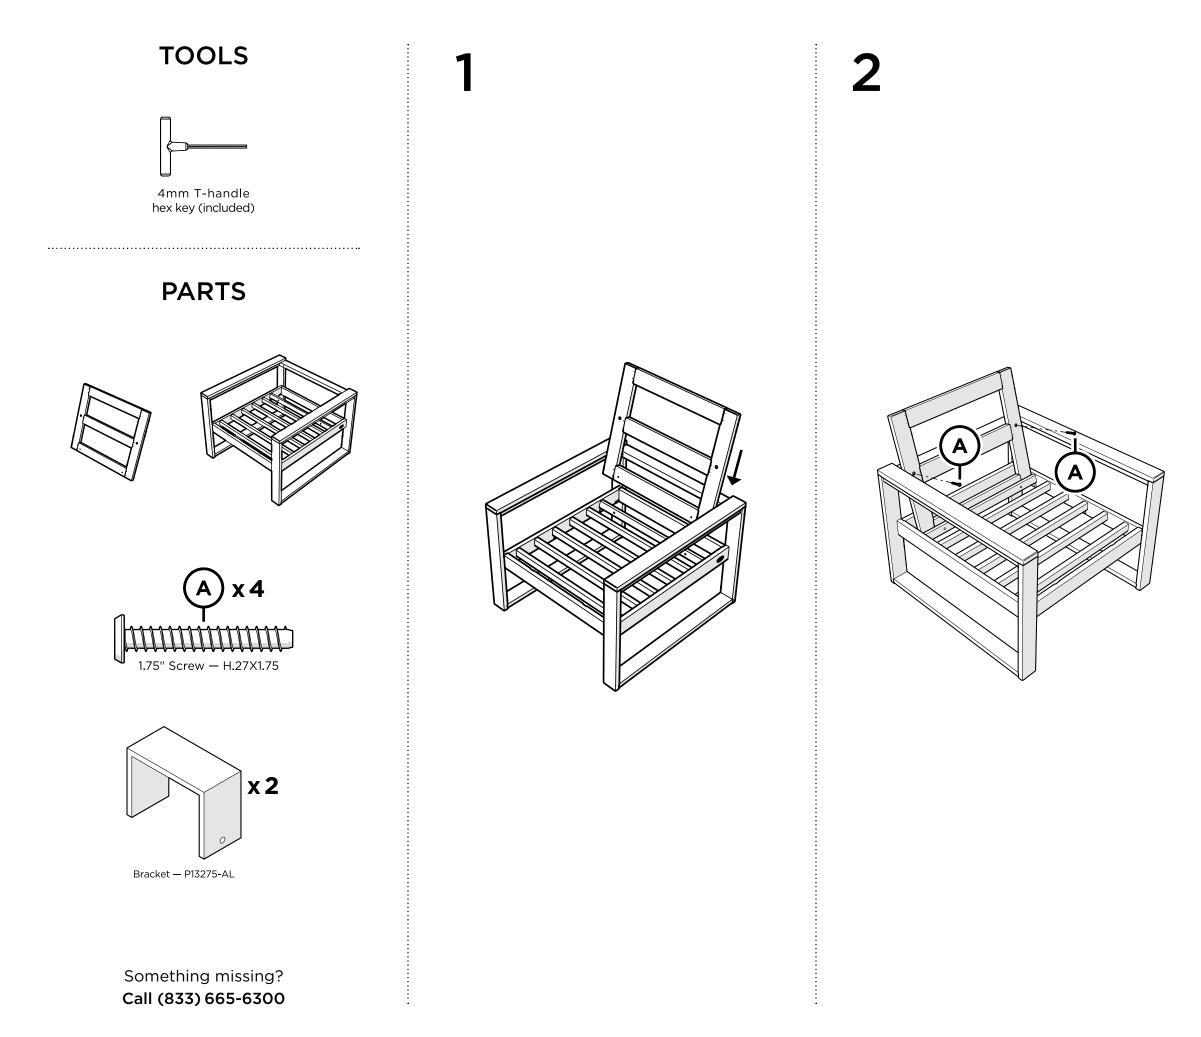

# **4601X** EDGE Club Chair Frame

For assembly tips and videos visit: polywoodoutdoor.com/assembly