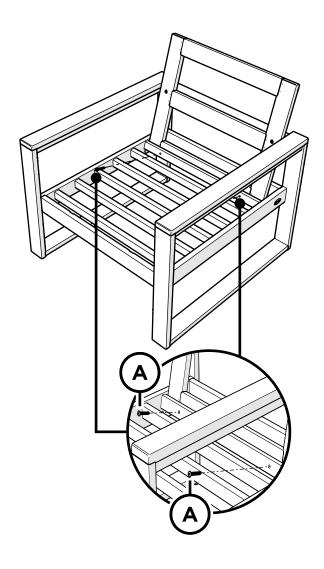

# **4601X** EDGE Club Chair Frame

For assembly tips and videos visit: polywoodoutdoor.com/assembly