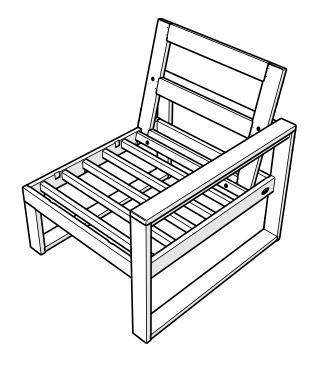

Quick Clean:

Simply wipe down with soap and water.

#### For a Deep Clean:

Wipe on <sup>1</sup>/<sub>3</sub> bleach and <sup>2</sup>/<sub>3</sub> water solution with a clean cloth and let it sit on the lumber for a few minutes (this will not affect the color). Then, loosen any dirt and debris that may catch in surface grooves with a soft bristle brush; hose down to rinse.

#### For a High-Power Clean:

08/27/2019

Use a pressure power washer (not exceeding 1,500 psi) to spray off dirt and debris. Apply a ½ bleach and ⅔ water solution and scrub with a softbristle brush. Hose down to rinse.

# POLYWOOD

Assembly Instructions

Thank You

Thank you for choosing POLYWOOD! We hope our furniture helps create a gathering place for you and your loved ones to enjoy for many years to come!

.....





## Reach Out

Let us know how we're doing: hello@polywoodoutdoor.com (833) 665-6300

# Stay Connected

Be the first to hear about new products, giveaways, and more by signing up for our email list: **polywoodoutdoor.com/subscribe** 



Watch & Learn

For assembly tips and videos visit: polywoodoutdoor.com/assembly

4601R

**Edge Modular** 

**Right Arm Chair Frame** 

### Share your space

We love to see where our furniture ends up — snap a pic and tag it on Instagram or Facebook for your chance to be featured on our social channels! #polywood #rethinkoutdoor



facebook.com/polywoodoutdoor





pinterest.com/polywood





Did you know?

POLYWOOD was the original outdoor furniture made from recycled materials.

Learn more about our story: genuinePOLYWOOD.com