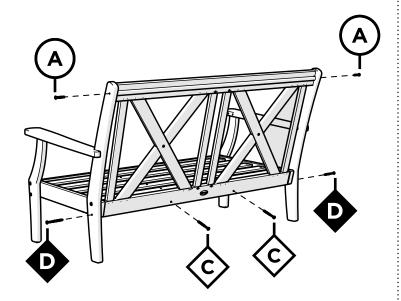

# **PARTS**

Something missing? Call (833) 665-6300

1

Repeat on opposite side

2

3

4

**POLYWOOD**