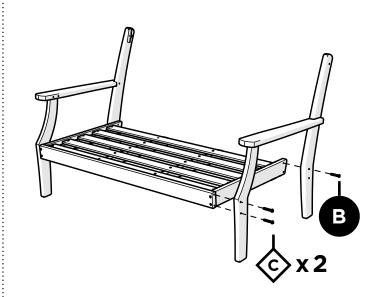

# **PARTS**

Something missing? Call (833) 665-6300

1

Repeat on opposite side

2

3

4

**POLYWOOD**