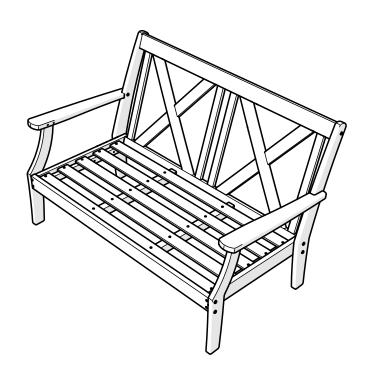

4502X **Braxton Deep Seating Settee** 

Thank you for choosing POLYWOOD! We hope our furniture helps create a gathering place for you and your loved ones to enjoy for many years to come!