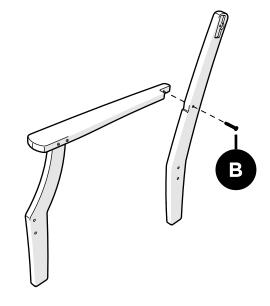

# **PARTS**

Something missing? Call (833) 665-6300

1

Repeat on opposite side

2

3

4

**POLYWOOD**