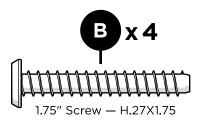

# **PARTS**

Something missing? Call (833) 665-6300

1

Repeat on opposite side

2

3

4

**POLYWOOD**