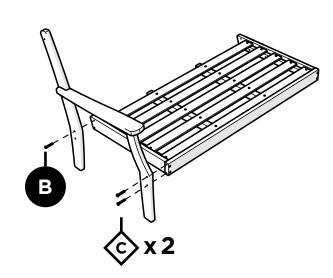

# **PARTS**

Something missing? Call (833) 665-6300

1

Repeat on opposite side

2

3

4

**POLYWOOD**