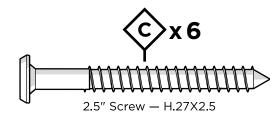

# **PARTS**

Something missing? Call (833) 665-6300

1

Repeat on opposite side

2

3

4

**POLYWOOD**