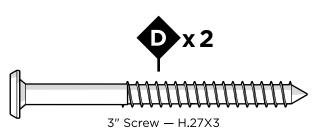

# **PARTS**

Something missing? Call (833) 665-6300

1

Repeat on opposite side

2

3

4

**POLYWOOD**