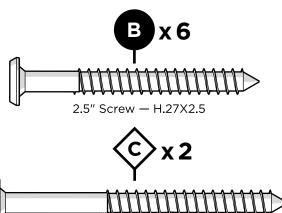

# **PARTS**

Something missing? Call (833) 665-6300

3" Screw — H.27X3

1

Repeat on opposite side

2

3

**POLYWOOD**