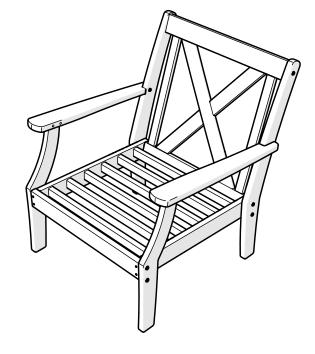

rranty: polywoodoutdoor.com/warranty



# Having trouble?

If you have questions or concerns regarding assembly instructions or missing parts, please contact us at hello@polywoodoutdoor.com or (833) 665-6300



### Cleaning tips

#### For a Quick Clean:

Simply wipe down with soap and water.

#### For a Deep Clean:

Wipe on 1/3 bleach and 2/3 water solution with a clean cloth and let it sit on the lumber for a few minutes (this will not affect the color). Then, loosen any dirt and debris that may catch in surface grooves with a soft bristle brush; hose down to rinse.

#### For a High-Power Clean:

12/10/2021

Use a pressure power washer (not exceeding 1,500 psi) to spray off dirt and debris. Apply a 1/3 bleach and 2/3 water solution and scrub with a softbristle brush. Hose down to rinse.



4501X **Braxton Deep Seating Chair** 

polywoodoutdoor.com







# Did you know?

POLYWOOD was the original outdoor furniture made from recycled materials.

> Learn more about our story: genuinePOLYWOOD.com





4mm T-handle hex key (included)

# **PARTS**





Something missing? Call (833) 665-6300

3" Screw — H.27X3

1



Repeat on opposite side



2



3





**POLYWOOD**