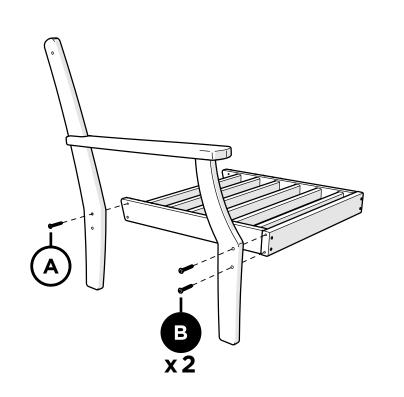

# **PARTS**

Something missing? Call (833) 665-6300

3" Screw — H.27X3

1

Repeat on opposite side

2

3

**POLYWOOD**