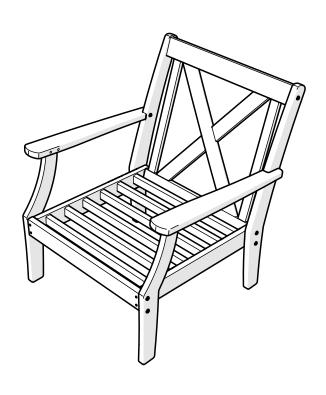

clean cloth and let it sit on the lumber for a few minutes (this will not affect the color). Then, loosen any dirt and debris that may catch in surface grooves with a soft bristle brush; hose down to rinse.

#### For a High-Power Clean:

12/10/2021

Use a pressure power washer (not exceeding 1,500 psi) to spray off dirt and debris. Apply a 1/3 bleach and 2/3 water solution and scrub with a softbristle brush. Hose down to rinse.



4501X **Braxton Deep Seating Chair** 

polywoodoutdoor.com







# Did you know?

POLYWOOD was the original outdoor furniture made from recycled materials.

> Learn more about our story: genuinePOLYWOOD.com





4mm T-handle hex key (included)

# **PARTS**





Something missing? Call (833) 665-6300

3" Screw — H.27X3

1



Repeat on opposite side



2



3





**POLYWOOD**