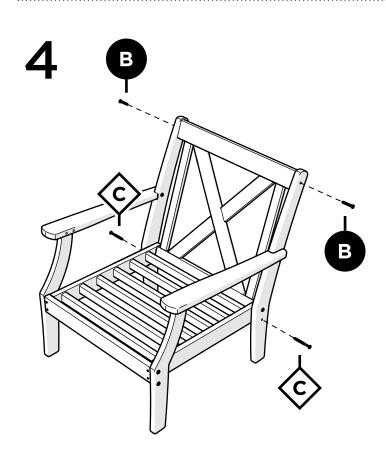

# **PARTS**

Something missing? Call (833) 665-6300

3" Screw — H.27X3

1

Repeat on opposite side

2

3

**POLYWOOD**