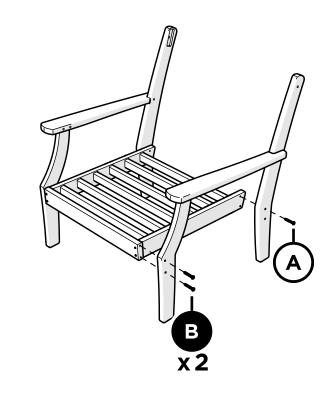

# **PARTS**

Something missing? Call (833) 665-6300

3" Screw — H.27X3

1

Repeat on opposite side

2

3

**POLYWOOD**