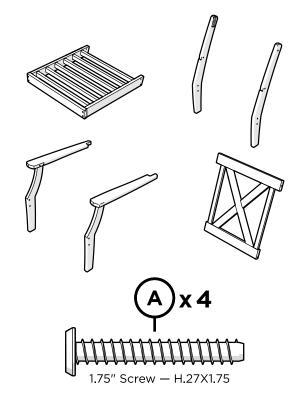

# **PARTS**

Something missing? Call (833) 665-6300

3" Screw — H.27X3

1

Repeat on opposite side

2

3

**POLYWOOD**