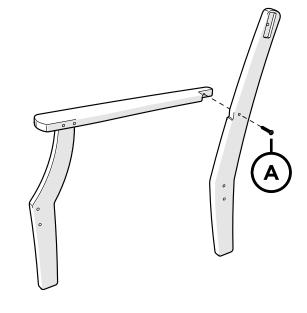

# **PARTS**

Something missing? Call (833) 665-6300

3" Screw — H.27X3

1

Repeat on opposite side

2

3

**POLYWOOD**