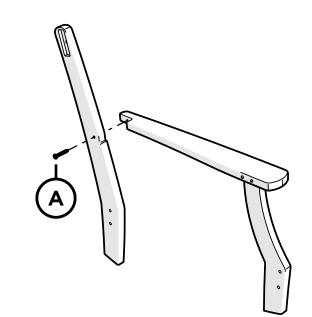

## TOOLS

4mm T-handle hex key (included)

PARTS

Hole Plug — HSP.312x.25 (Extra)

Something missing? Call (833) 665-6300

2