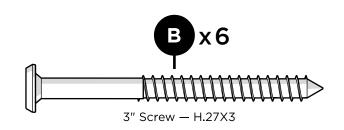

## TOOLS

4mm T-handle hex key (included)

PARTS

Hole Plug — HSP.312x.25 (Extra)

Something missing? Call (833) 665-6300

2