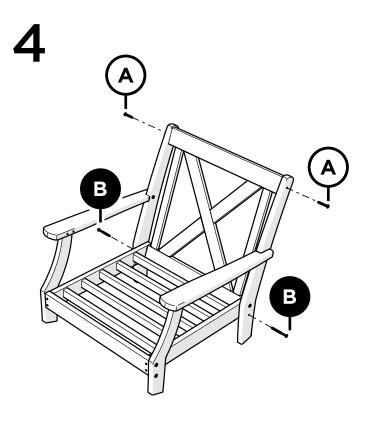

## TOOLS

4mm T-handle hex key (included)

PARTS

Hole Plug — HSP.312x.25 (Extra)

Something missing? Call (833) 665-6300

2