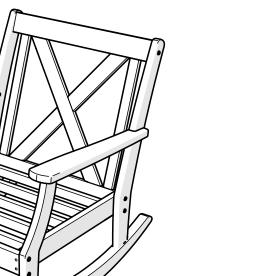

n with soap and water.

#### For a Deep Clean:

Wipe on <sup>1</sup>/<sub>3</sub> bleach and <sup>2</sup>/<sub>3</sub> water solution with a clean cloth and let it sit on the lumber for a few minutes (this will not affect the color). Then, loosen any dirt and debris that may catch in surface grooves with a soft bristle brush; hose down to rinse.

#### For a High-Power Clean:

Use a pressure power washer (not exceeding 1,500 psi) to spray off dirt and debris. Apply a <sup>1</sup>/<sub>3</sub> bleach and <sup>2</sup>/<sub>3</sub> water solution and scrub with a softbristle brush. Hose down to rinse.



## Assembly Instructions

Thank You

Thank you for choosing POLYWOOD! We hope our furniture helps create a gathering place for you and your loved ones to enjoy for many years to come!

.....



# Reach Out

Let us know how we're doing: hello@polywoodoutdoor.com (833) 665-6300

# Stay Connected

Be the first to hear about new products, giveaways, and more by signing up for our email list: **polywoodoutdoor.com/subscribe** 



For assembly tips and videos visit: polywoodoutdoor.com/assembly

4501RX

**Braxton Deep** 

**Seating Rocker** 

## Share your space

We love to see where our furniture ends up — snap a pic and tag it on Instagram or Facebook for your chance to be featured on our social channels! #polywood #rethinkoutdoor



facebook.com/polywoodoutdoor





pinterest.com/polywood





Did you know?

POLYWOOD was the original outdoor furniture made from recycled materials.

Learn more about our story: genuinePOLYWOOD.com

## TOOLS



4mm T-handle hex key (included)

PARTS