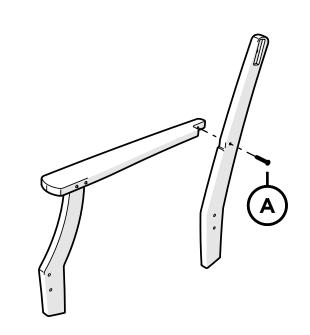

## TOOLS

4mm T-handle hex key (included)

PARTS

Hole Plug — HSP.312x.25 (Extra)

Something missing? Call (833) 665-6300

2