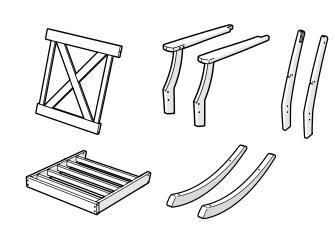

## TOOLS

4mm T-handle hex key (included)

PARTS

Hole Plug — HSP.312x.25 (Extra)

Something missing? Call (833) 665-6300

2