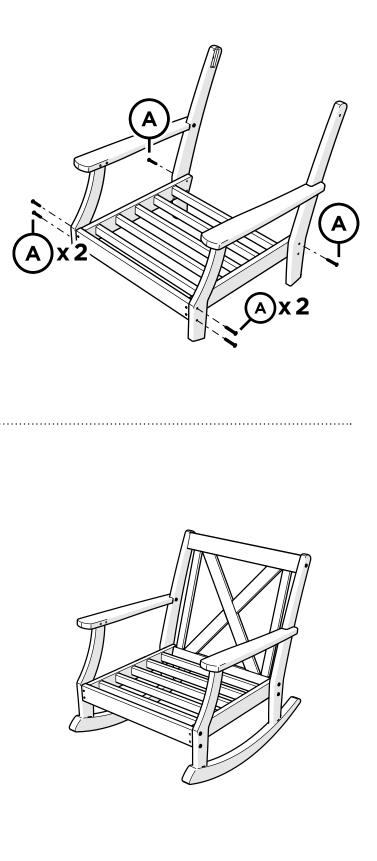

Connected

Be the first to hear about new products, giveaways, and more by signing up for our email list: **polywoodoutdoor.com/subscribe** 



For assembly tips and videos visit: polywoodoutdoor.com/assembly

4501RX

**Braxton Deep** 

**Seating Rocker** 

## Share your space

We love to see where our furniture ends up — snap a pic and tag it on Instagram or Facebook for your chance to be featured on our social channels! #polywood #rethinkoutdoor



facebook.com/polywoodoutdoor





pinterest.com/polywood





Did you know?

POLYWOOD was the original outdoor furniture made from recycled materials.

Learn more about our story: genuinePOLYWOOD.com

## TOOLS



4mm T-handle hex key (included)

PARTS









Hole Plug — HSP.312x.25 (Extra)

Something missing? Call (833) 665-6300







2





# POLYWOOD