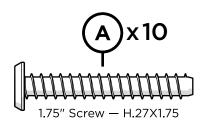

## TOOLS

4mm T-handle hex key (included)

PARTS

Hole Plug — HSP.312x.25 (Extra)

Something missing? Call (833) 665-6300

2