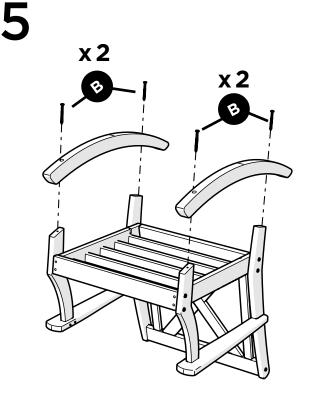

y Connected

Be the first to hear about new products, giveaways, and more by signing up for our email list: **polywoodoutdoor.com/subscribe** 



For assembly tips and videos visit: polywoodoutdoor.com/assembly

4501RX

**Braxton Deep** 

**Seating Rocker** 

## Share your space

We love to see where our furniture ends up — snap a pic and tag it on Instagram or Facebook for your chance to be featured on our social channels! #polywood #rethinkoutdoor



facebook.com/polywoodoutdoor





pinterest.com/polywood





Did you know?

POLYWOOD was the original outdoor furniture made from recycled materials.

Learn more about our story: genuinePOLYWOOD.com

## TOOLS



4mm T-handle hex key (included)

PARTS









Hole Plug — HSP.312x.25 (Extra)

Something missing? Call (833) 665-6300







2





# POLYWOOD