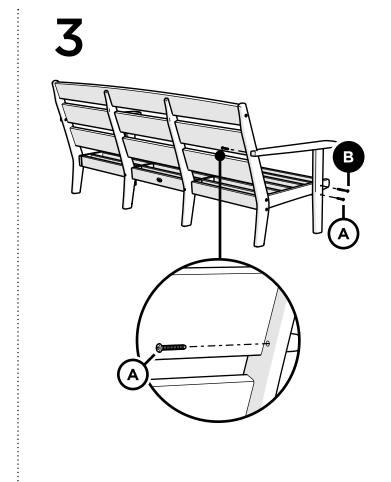

POLYWOOD

Assembly Instructions

**4413X** Lakeside Deep Seating Sofa

Thank You

Thank you for choosing POLYWOOD! We hope our furniture helps create a gathering place for you and your loved ones to enjoy for many years to come!