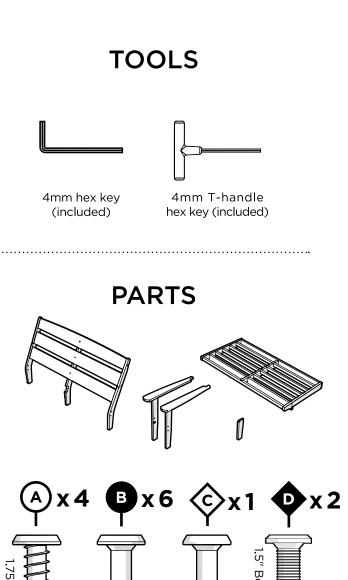

4412X **Lakeside Deep Seating Loveseat** 

polywoodoutdoor.com

06/19/2019

Flange Nylon Lock Nut HN.25-20FN

Something missing?

Call (833) 665-6300

**POLYWOOD**