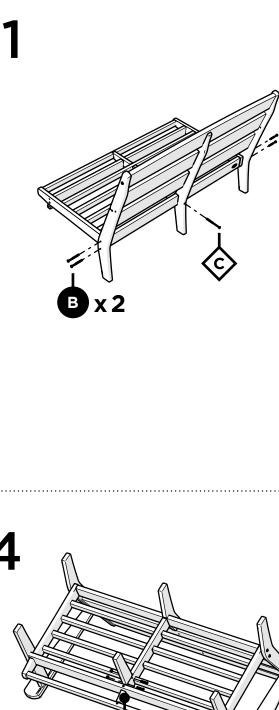

4412X **Lakeside Deep Seating Loveseat** 

polywoodoutdoor.com

06/19/2019

Flange Nylon Lock Nut HN.25-20FN

Something missing?

Call (833) 665-6300

**POLYWOOD**