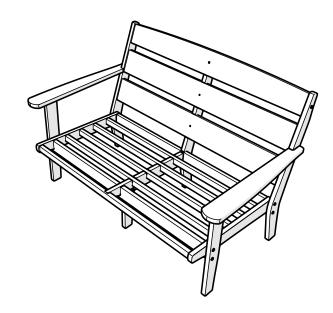

4412X **Lakeside Deep Seating Loveseat** 

polywoodoutdoor.com

06/19/2019

Flange Nylon Lock Nut HN.25-20FN

Something missing?

Call (833) 665-6300

**POLYWOOD**