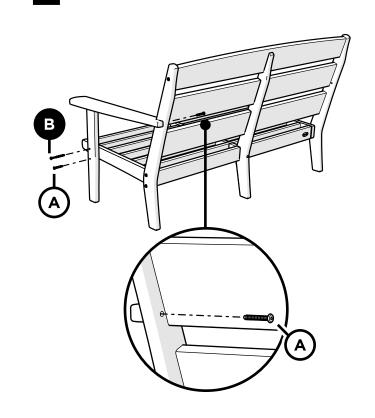

4412X **Lakeside Deep Seating Loveseat** 

polywoodoutdoor.com

06/19/2019

Flange Nylon Lock Nut HN.25-20FN

Something missing?

Call (833) 665-6300

**POLYWOOD**