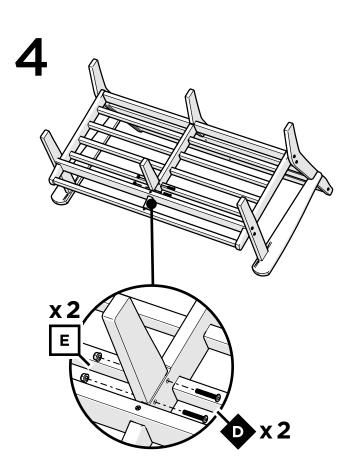

4412X **Lakeside Deep Seating Loveseat** 

polywoodoutdoor.com

06/19/2019

Flange Nylon Lock Nut HN.25-20FN

Something missing?

Call (833) 665-6300

**POLYWOOD**