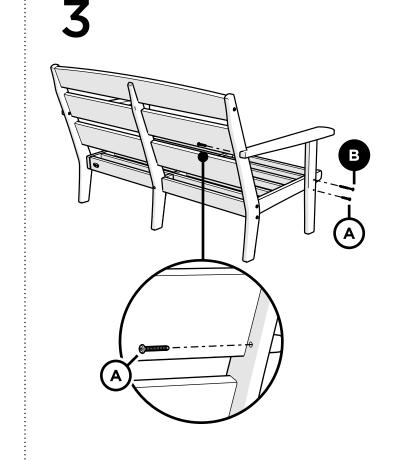

4412X **Lakeside Deep Seating Loveseat** 

polywoodoutdoor.com

06/19/2019

Flange Nylon Lock Nut HN.25-20FN

Something missing?

Call (833) 665-6300

**POLYWOOD**