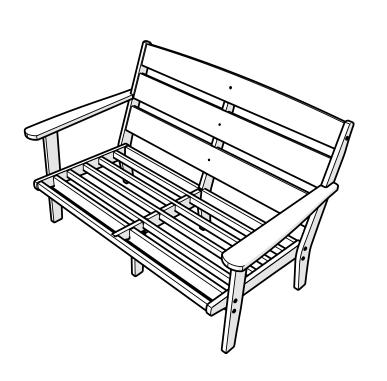

4412X **Lakeside Deep Seating Loveseat** 

polywoodoutdoor.com

06/19/2019

Flange Nylon Lock Nut HN.25-20FN

Something missing?

Call (833) 665-6300

**POLYWOOD**