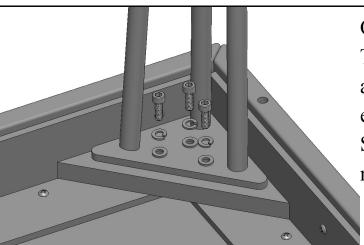

## ATTACH TOP TO LEGS

On a clean flat surface connect legs to Top using (3) M6 screws, Split Washers, and washers (AS SHOWN). Finger tighten. Repeat with remaining (9) M6 Screws, Split Washers, and Washers. Do not over tighten.