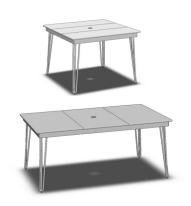

## **HIP TABLE**

413

414

## ATTACH TOP TO LEGS

On a clean flat surface connect legs to Top using (3) M6 screws, Split Washers, and washers (AS SHOWN). Finger tighten. Repeat with remaining (9) M6 Screws, Split Washers, and Washers. Do not over tighten.