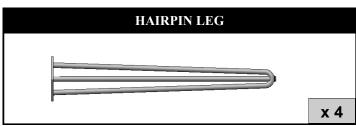

## ATTACH TOP TO LEGS

On a clean flat surface connect legs to Top using (3) M6 screws, Split Washers, and washers (AS SHOWN). Finger tighten. Repeat with remaining (9) M6 Screws, Split Washers, and Washers. Do not over tighten.