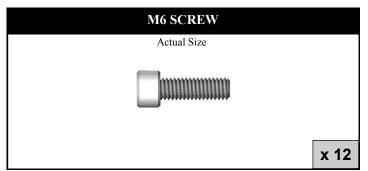

(Recommended: Rubber Mallet; Power Drill)

| M6 SPLIT WASHER | M6 WASHER   |
|-----------------|-------------|
| Actual Size     | Actual Size |
| x 12            | x 12        |

## ATTACH TOP TO LEGS

On a clean flat surface connect legs to Top using (3) M6 screws, Split Washers, and washers (AS SHOWN). Finger tighten. Repeat with remaining (9) M6 Screws, Split Washers, and Washers. Do not over tighten.