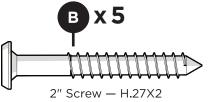

# **PARTS**

1.3" Screw — H.345X1.312

Barrel Nut— HN.25-20X.625B

Something missing? Call (833) 665-6300

**POLYWOOD**