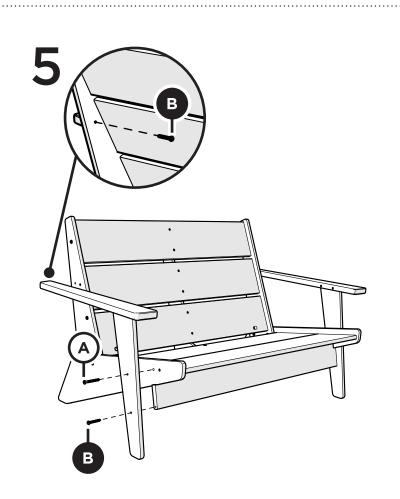

# **PARTS**

1.3" Screw — H.345X1.312

Barrel Nut— HN.25-20X.625B

Something missing? Call (833) 665-6300

**POLYWOOD**