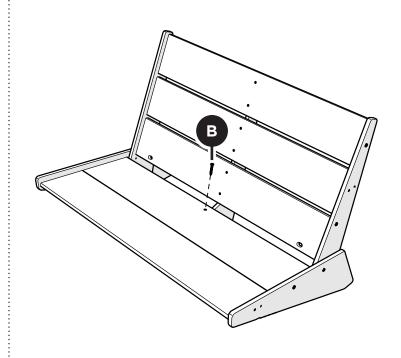

# **PARTS**

1.3" Screw — H.345X1.312

Barrel Nut— HN.25-20X.625B

Something missing? Call (833) 665-6300

**POLYWOOD**