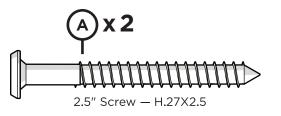

# **PARTS**

1.3" Screw — H.345X1.312

Barrel Nut— HN.25-20X.625B

Something missing? Call (833) 665-6300

**POLYWOOD**