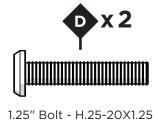

# **PARTS**

1.3" Screw — H.345X1.312

Barrel Nut— HN.25-20X.625B

Something missing? Call (833) 665-6300

**POLYWOOD**