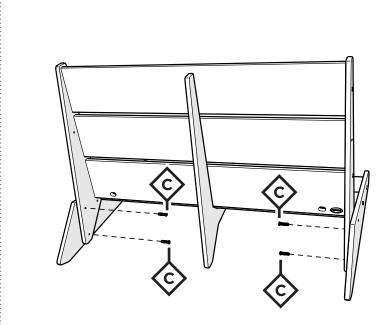

# **PARTS**

1.3" Screw — H.345X1.312

Barrel Nut— HN.25-20X.625B

Something missing? Call (833) 665-6300

**POLYWOOD**