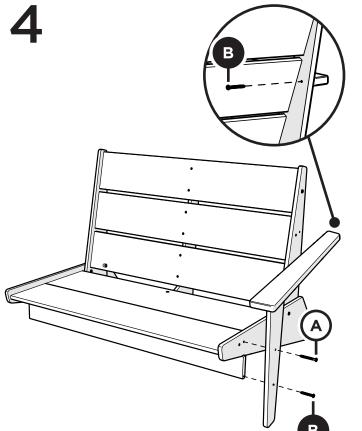

# **PARTS**

1.3" Screw — H.345X1.312

Barrel Nut— HN.25-20X.625B

Something missing? Call (833) 665-6300

**POLYWOOD**