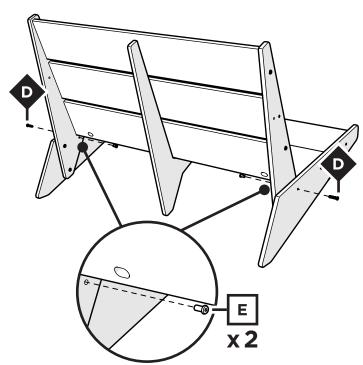

# **PARTS**

1.3" Screw — H.345X1.312

Barrel Nut— HN.25-20X.625B

Something missing? Call (833) 665-6300

**POLYWOOD**