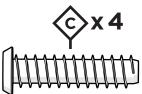

# **PARTS**

1.3" Screw — H.345X1.312

Barrel Nut— HN.25-20X.625B

Something missing? Call (833) 665-6300

**POLYWOOD**